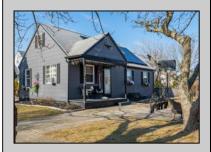

## **COMMENTS**

Prime Development Opportunity in the Crest Unique 3,359 sq ft lot situated behind the Von Savage Pool, just half a block from Sunset Lake. This rare parcel backs directly onto boroughowned land with no current plans for sale or development, ensuring privacy and potential for unobstructed views. The existing 2-story home offers 4 bedrooms, 2 baths (including 1 recently renovated), a kitchen, living room, and dining room—ideal for a buyer to move in as-is or update, with a new hot water heater adding value. Alternatively, knock it down and redevelop to capture some of the Crest's most breathtaking sunset vistas. Perfectly positioned at the quieter end of the Crest, this property is close to Diamond Beach, a short distance from the Marina District of Cape May with its waterfront allure, and near Wildwood's bustling scene of new restaurants and ongoing development. See attached parcel map for full dimensions and details. A standout prospect for developers or visionaries seeking a rare property with limitless potential.