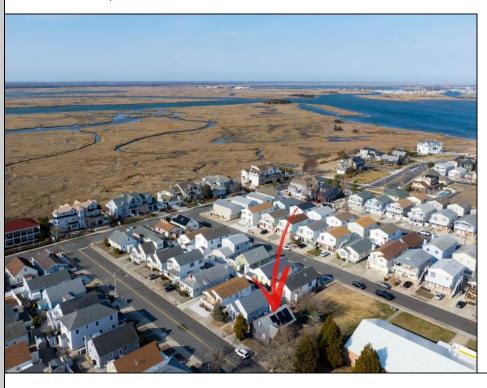

## **COMMENTS**

Prime Development Opportunity in the Crest Unique 3,359 sq ft lot situated behind the Von Savage Pool, just half a block from Sunset Lake. This rare parcel backs directly onto boroughowned land with no current plans for sale or development, ensuring privacy and potential for unobstructed views. The existing 2-story home offers 4 bedrooms, 2 baths (including 1 recently renovated), a kitchen, living room, and dining room—ideal for a buyer to move in as-is or update, with a new hot water heater adding value. Alternatively, knock it down and redevelop to capture some of the Crest's most breathtaking sunset vistas. Perfectly positioned at the quieter end of the Crest, this property is close to Diamond Beach, a short distance from the Marina District of Cape May with its waterfront allure, and near Wildwood's bustling scene of new restaurants and ongoing development. See attached parcel map for full dimensions and details. A standout prospect for developers or visionaries seeking a rare property with limitless potential.