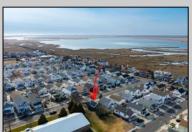

## **COMMENTS**

Prime Development Opportunity in the Crest Unique 3,359 sq ft lot situated behind the Von Savage Pool, just half a block from Sunset Lake. This rare parcel backs directly onto boroughowned land with no current plans for sale or development, ensuring privacy and potential for unobstructed views. The existing 2-story home offers 4 bedrooms, 2 baths (including 1 recently renovated), a kitchen, living room, and dining room—ideal for a buyer to move in as-is or update, with a new hot water heater adding value. Alternatively, knock it down and redevelop to capture some of the Crest's most breathtaking sunset vistas. Perfectly positioned at the quieter end of the Crest, this property is close to Diamond Beach, a short distance from the Marina District of Cape May with its waterfront allure, and near Wildwood's bustling scene of new restaurants and ongoing development. See attached parcel map for full dimensions and details. A standout prospect for developers or visionaries seeking a rare property with limitless potential.