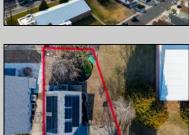

## **COMMENTS**

Prime Development Opportunity in the Crest Unique 3,359 sq ft lot situated behind the Von Savage Pool, just half a block from Sunset Lake. This rare parcel backs directly onto boroughowned land with no current plans for sale or development, ensuring privacy and potential for unobstructed views. The existing 2-story home offers 4 bedrooms, 2 baths (including 1 recently renovated), a kitchen, living room, and dining room—ideal for a buyer to move in as-is or update, with a new hot water heater adding value. Alternatively, knock it down and redevelop to capture some of the Crest's most breathtaking sunset vistas. Perfectly positioned at the quieter end of the Crest, this property is close to Diamond Beach, a short distance from the Marina District of Cape May with its waterfront allure, and near Wildwood's bustling scene of new restaurants and ongoing development. See attached parcel map for full dimensions and details. A standout prospect for developers or visionaries seeking a rare property with limitless potential.