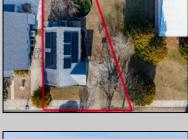

## **COMMENTS**

Prime Development Opportunity in the Crest Unique 3,359 sq ft lot situated behind the Von Savage Pool, just half a block from Sunset Lake. This rare parcel backs directly onto boroughowned land with no current plans for sale or development, ensuring privacy and potential for unobstructed views. The existing 2-story home offers 4 bedrooms, 2 baths (including 1 recently renovated), a kitchen, living room, and dining room—ideal for a buyer to move in as-is or update, with a new hot water heater adding value. Alternatively, knock it down and redevelop to capture some of the Crest's most breathtaking sunset vistas. Perfectly positioned at the quieter end of the Crest, this property is close to Diamond Beach, a short distance from the Marina District of Cape May with its waterfront allure, and near Wildwood's bustling scene of new restaurants and ongoing development. See attached parcel map for full dimensions and details. A standout prospect for developers or visionaries seeking a rare property with limitless potential.