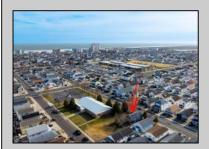

## **COMMENTS**

Prime Development Opportunity in the Crest Unique 3,359 sq ft lot situated behind the Von Savage Pool, just half a block from Sunset Lake. This rare parcel backs directly onto boroughowned land with no current plans for sale or development, ensuring privacy and potential for unobstructed views. The existing 2-story home offers 4 bedrooms, 2 baths (including 1 recently renovated), a kitchen, living room, and dining room—ideal for a buyer to move in as-is or update, with a new hot water heater adding value. Alternatively, knock it down and redevelop to capture some of the Crest's most breathtaking sunset vistas. Perfectly positioned at the quieter end of the Crest, this property is close to Diamond Beach, a short distance from the Marina District of Cape May with its waterfront allure, and near Wildwood's bustling scene of new restaurants and ongoing development. See attached parcel map for full dimensions and details. A standout prospect for developers or visionaries seeking a rare property with limitless potential.