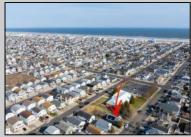

## **COMMENTS**

Prime Development Opportunity in the Crest Unique 3,359 sq ft lot situated behind the Von Savage Pool, just half a block from Sunset Lake. This rare parcel backs directly onto boroughowned land with no current plans for sale or development, ensuring privacy and potential for unobstructed views. The existing 2-story home offers 4 bedrooms, 2 baths (including 1 recently renovated), a kitchen, living room, and dining room—ideal for a buyer to move in as-is or update, with a new hot water heater adding value. Alternatively, knock it down and redevelop to capture some of the Crest's most breathtaking sunset vistas. Perfectly positioned at the quieter end of the Crest, this property is close to Diamond Beach, a short distance from the Marina District of Cape May with its waterfront allure, and near Wildwood's bustling scene of new restaurants and ongoing development. See attached parcel map for full dimensions and details. A standout prospect for developers or visionaries seeking a rare property with limitless potential.