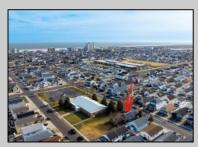

## **COMMENTS**

Prime Development Opportunity in the Crest Unique 3,359 sq ft lot situated behind the Von Savage Pool, just half a block from Sunset Lake. This rare parcel backs directly onto boroughowned land with no current plans for sale or development, ensuring privacy and potential for unobstructed views. The existing 2-story home offers 4 bedrooms, 2 baths (including 1 recently renovated), a kitchen, living room, and dining room—ideal for a buyer to move in as-is or update, with a new hot water heater adding value. Alternatively, knock it down and redevelop to capture some of the Crest's most breathtaking sunset vistas. Perfectly positioned at the quieter end of the Crest, this property is close to Diamond Beach, a short distance from the Marina District of Cape May with its waterfront allure, and near Wildwood's bustling scene of new restaurants and ongoing development. See attached parcel map for full dimensions and details. A standout prospect for developers or visionaries seeking a rare property with limitless potential.