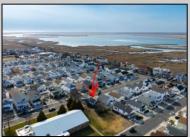

## **COMMENTS**

Prime Development Opportunity in the Crest Unique 3,359 sq ft lot situated behind the Von Savage Pool, just half a block from Sunset Lake. This rare parcel backs directly onto boroughowned land with no current plans for sale or development, ensuring privacy and potential for unobstructed views. The existing 2-story home offers 4 bedrooms, 2 baths (including 1 recently renovated), a kitchen, living room, and dining room—ideal for a buyer to move in as-is or update, with a new hot water heater adding value. Alternatively, knock it down and redevelop to capture some of the Crest's most breathtaking sunset vistas. Perfectly positioned at the quieter end of the Crest, this property is close to Diamond Beach, a short distance from the Marina District of Cape May with its waterfront allure, and near Wildwood's bustling scene of new restaurants and ongoing development. See attached parcel map for full dimensions and details. A standout prospect for developers or visionaries seeking a rare property with limitless potential.