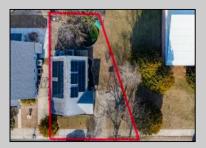

## **COMMENTS**

Prime Development Opportunity in the Crest Unique 3,359 sq ft lot situated behind the Von Savage Pool, just half a block from Sunset Lake. This rare parcel backs directly onto boroughowned land with no current plans for sale or development, ensuring privacy and potential for unobstructed views. The existing 2-story home offers 4 bedrooms, 2 baths (including 1 recently renovated), a kitchen, living room, and dining room—ideal for a buyer to move in as-is or update, with a new hot water heater adding value. Alternatively, knock it down and redevelop to capture some of the Crest's most breathtaking sunset vistas. Perfectly positioned at the quieter end of the Crest, this property is close to Diamond Beach, a short distance from the Marina District of Cape May with its waterfront allure, and near Wildwood's bustling scene of new restaurants and ongoing development. See attached parcel map for full dimensions and details. A standout prospect for developers or visionaries seeking a rare property with limitless potential.