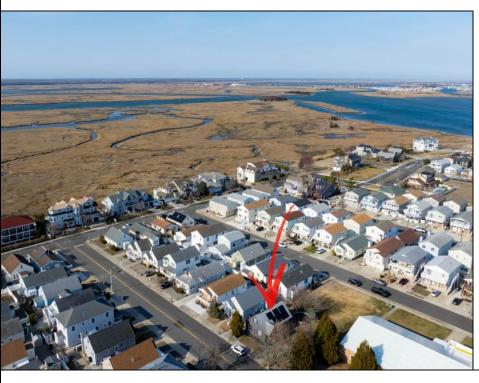

## **COMMENTS**

Prime Development Opportunity in the Crest Unique 3,359 sq ft lot situated behind the Von Savage Pool, just half a block from Sunset Lake. This rare parcel backs directly onto boroughowned land with no current plans for sale or development, ensuring privacy and potential for unobstructed views. The existing 2-story home offers 4 bedrooms, 2 baths (including 1 recently renovated), a kitchen, living room, and dining room—ideal for a buyer to move in as-is or update, with a new hot water heater adding value. Alternatively, knock it down and redevelop to capture some of the Crest's most breathtaking sunset vistas. Perfectly positioned at the quieter end of the Crest, this property is close to Diamond Beach, a short distance from the Marina District of Cape May with its waterfront allure, and near Wildwood's bustling scene of new restaurants and ongoing development. See attached parcel map for full dimensions and details. A standout prospect for developers or visionaries seeking a rare property with limitless potential.