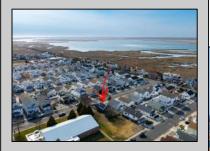

## **COMMENTS**

Prime Development Opportunity in the Crest Unique 3,359 sq ft lot situated behind the Von Savage Pool, just half a block from Sunset Lake. This rare parcel backs directly onto boroughowned land with no current plans for sale or development, ensuring privacy and potential for unobstructed views. The existing 2-story home offers 4 bedrooms, 2 baths (including 1 recently renovated), a kitchen, living room, and dining room—ideal for a buyer to move in as-is or update, with a new hot water heater adding value. Alternatively, knock it down and redevelop to capture some of the Crest's most breathtaking sunset vistas. Perfectly positioned at the quieter end of the Crest, this property is close to Diamond Beach, a short distance from the Marina District of Cape May with its waterfront allure, and near Wildwood's bustling scene of new restaurants and ongoing development. See attached parcel map for full dimensions and details. A standout prospect for developers or visionaries seeking a rare property with limitless potential.