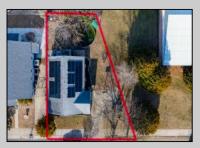

## **COMMENTS**

Prime Development Opportunity in the Crest Unique 3,359 sq ft lot situated behind the Von Savage Pool, just half a block from Sunset Lake. This rare parcel backs directly onto boroughowned land with no current plans for sale or development, ensuring privacy and potential for unobstructed views. The existing 2-story home offers 4 bedrooms, 2 baths (including 1 recently renovated), a kitchen, living room, and dining room—ideal for a buyer to move in as-is or update, with a new hot water heater adding value. Alternatively, knock it down and redevelop to capture some of the Crest's most breathtaking sunset vistas. Perfectly positioned at the quieter end of the Crest, this property is close to Diamond Beach, a short distance from the Marina District of Cape May with its waterfront allure, and near Wildwood's bustling scene of new restaurants and ongoing development. See attached parcel map for full dimensions and details. A standout prospect for developers or visionaries seeking a rare property with limitless potential.