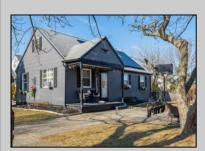

## **COMMENTS**

Prime Development Opportunity in the Crest Unique 3,359 sq ft lot situated behind the Von Savage Pool, just half a block from Sunset Lake. This rare parcel backs directly onto boroughowned land with no current plans for sale or development, ensuring privacy and potential for unobstructed views. The existing 2-story home offers 4 bedrooms, 2 baths (including 1 recently renovated), a kitchen, living room, and dining room—ideal for a buyer to move in as-is or update, with a new hot water heater adding value. Alternatively, knock it down and redevelop to capture some of the Crest's most breathtaking sunset vistas. Perfectly positioned at the quieter end of the Crest, this property is close to Diamond Beach, a short distance from the Marina District of Cape May with its waterfront allure, and near Wildwood's bustling scene of new restaurants and ongoing development. See attached parcel map for full dimensions and details. A standout prospect for developers or visionaries seeking a rare property with limitless potential.