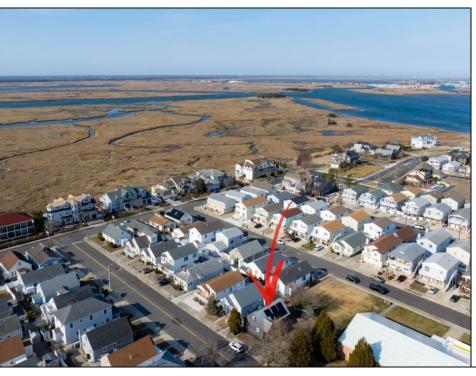

## **COMMENTS**

Prime Development Opportunity in the Crest Unique 3,359 sq ft lot situated behind the Von Savage Pool, just half a block from Sunset Lake. This rare parcel backs directly onto boroughowned land with no current plans for sale or development, ensuring privacy and potential for unobstructed views. The existing 2-story home offers 4 bedrooms, 2 baths (including 1 recently renovated), a kitchen, living room, and dining room—ideal for a buyer to move in as-is or update, with a new hot water heater adding value. Alternatively, knock it down and redevelop to capture some of the Crest's most breathtaking sunset vistas. Perfectly positioned at the quieter end of the Crest, this property is close to Diamond Beach, a short distance from the Marina District of Cape May with its waterfront allure, and near Wildwood's bustling scene of new restaurants and ongoing development. See attached parcel map for full dimensions and details. A standout prospect for developers or visionaries seeking a rare property with limitless potential.