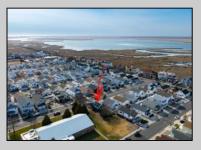

## COMMENTS

Prime Development Opportunity in the Crest Unique 3,359 sq ft lot situated behind the Von Savage Pool, just half a block from Sunset Lake. This rare parcel backs directly onto boroughowned land with no current plans for sale or development, ensuring privacy and potential for unobstructed views. The existing 2-story home offers 4 bedrooms, 2 baths (including 1 recently renovated), a kitchen, living room, and dining room-ideal for a buyer to move in as-is or update, with a new hot water heater adding value. Alternatively, knock it down and redevelop to capture some of the Crest's most breathtaking sunset vistas. Perfectly positioned at the quieter end of the Crest, this property is close to Diamond Beach, a short distance from the Marina District of Cape May with its waterfront allure, and near Wildwood's bustling scene of new restaurants and ongoing development. See attached parcel map for full dimensions and details. A standout prospect for developers or visionaries seeking a rare property with limitless potential.