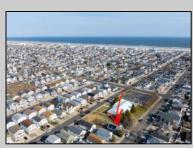

## COMMENTS

Prime Development Opportunity in the Crest Unique 3,359 sq ft lot situated behind the Von Savage Pool, just half a block from Sunset Lake. This rare parcel backs directly onto boroughowned land with no current plans for sale or development, ensuring privacy and potential for unobstructed views. The existing 2-story home offers 4 bedrooms, 2 baths (including 1 recently renovated), a kitchen, living room, and dining room-ideal for a buyer to move in as-is or update, with a new hot water heater adding value. Alternatively, knock it down and redevelop to capture some of the Crest's most breathtaking sunset vistas. Perfectly positioned at the quieter end of the Crest, this property is close to Diamond Beach, a short distance from the Marina District of Cape May with its waterfront allure, and near Wildwood's bustling scene of new restaurants and ongoing development. See attached parcel map for full dimensions and details. A standout prospect for developers or visionaries seeking a rare property with limitless potential.