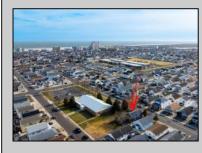

## COMMENTS

Prime Development Opportunity in the Crest Unique 3,359 sq ft lot situated behind the Von Savage Pool, just half a block from Sunset Lake. This rare parcel backs directly onto boroughowned land with no current plans for sale or development, ensuring privacy and potential for unobstructed views. The existing 2-story home offers 4 bedrooms, 2 baths (including 1 recently renovated), a kitchen, living room, and dining room-ideal for a buyer to move in as-is or update, with a new hot water heater adding value. Alternatively, knock it down and redevelop to capture some of the Crest's most breathtaking sunset vistas. Perfectly positioned at the quieter end of the Crest, this property is close to Diamond Beach, a short distance from the Marina District of Cape May with its waterfront allure, and near Wildwood's bustling scene of new restaurants and ongoing development. See attached parcel map for full dimensions and details. A standout prospect for developers or visionaries seeking a rare property with limitless potential.