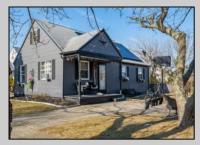

## COMMENTS

Prime Development Opportunity in the Crest Unique 3,359 sq ft lot situated behind the Von Savage Pool, just half a block from Sunset Lake. This rare parcel backs directly onto boroughowned land with no current plans for sale or development, ensuring privacy and potential for unobstructed views. The existing 2-story home offers 4 bedrooms, 2 baths (including 1 recently renovated), a kitchen, living room, and dining room-ideal for a buyer to move in as-is or update, with a new hot water heater adding value. Alternatively, knock it down and redevelop to capture some of the Crest's most breathtaking sunset vistas. Perfectly positioned at the quieter end of the Crest, this property is close to Diamond Beach, a short distance from the Marina District of Cape May with its waterfront allure, and near Wildwood's bustling scene of new restaurants and ongoing development. See attached parcel map for full dimensions and details. A standout prospect for developers or visionaries seeking a rare property with limitless potential.