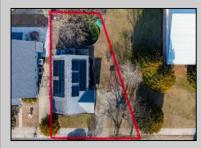

## COMMENTS

Prime Development Opportunity in the Crest Unique 3,359 sq ft lot situated behind the Von Savage Pool, just half a block from Sunset Lake. This rare parcel backs directly onto boroughowned land with no current plans for sale or development, ensuring privacy and potential for unobstructed views. The existing 2-story home offers 4 bedrooms, 2 baths (including 1 recently renovated), a kitchen, living room, and dining room-ideal for a buyer to move in as-is or update, with a new hot water heater adding value. Alternatively, knock it down and redevelop to capture some of the Crest's most breathtaking sunset vistas. Perfectly positioned at the quieter end of the Crest, this property is close to Diamond Beach, a short distance from the Marina District of Cape May with its waterfront allure, and near Wildwood's bustling scene of new restaurants and ongoing development. See attached parcel map for full dimensions and details. A standout prospect for developers or visionaries seeking a rare property with limitless potential.