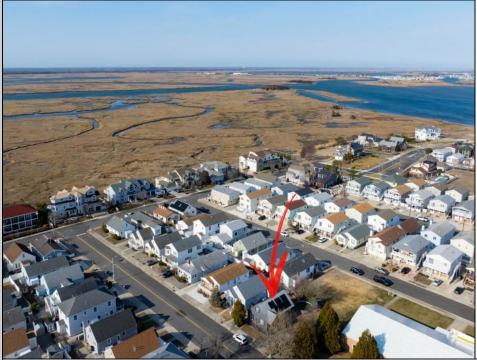

## COMMENTS

Prime Development Opportunity in the Crest Unique 3,359 sq ft lot situated behind the Von Savage Pool, just half a block from Sunset Lake. This rare parcel backs directly onto boroughowned land with no current plans for sale or development, ensuring privacy and potential for unobstructed views. The existing 2-story home offers 4 bedrooms, 2 baths (including 1 recently renovated), a kitchen, living room, and dining room-ideal for a buyer to move in as-is or update, with a new hot water heater adding value. Alternatively, knock it down and redevelop to capture some of the Crest's most breathtaking sunset vistas. Perfectly positioned at the quieter end of the Crest, this property is close to Diamond Beach, a short distance from the Marina District of Cape May with its waterfront allure, and near Wildwood's bustling scene of new restaurants and ongoing development. See attached parcel map for full dimensions and details. A standout prospect for developers or visionaries seeking a rare property with limitless potential.