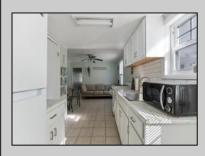

## **COMMENTS**

Amazing Location just a couple blocks to the World Famous Wildwood Beaches, Boardwalk just a few Blocks to Wildwood Crest. Unit 1 is located on the first Floor Front Left and Has a magnificent covered front porch. It is a bright and airy 2 bedroom tastefully decorated and being sold fully furnished as seen. This home has its own private patio area and may also take advantage of the common picnic area between the 2 houses. There is Luxury vinyl plank flooring for convenient cleanup and to protect against sand and water brought back from the beach and outdoor shower. This property is heated for year round usage and makes a great investment property or 2nd home. Also conveniently located near the convention center, you may take advantage of all of the events in the shoulder seasons as well that are put on at that venue. This is a newly converted 6 Unit condo complex

## PROPERTY DETAILS

UnitFeatures OtherRooms AppliancesIncluded AlsoIncluded Laminate Fooring Living Room Range Furniture Oven

Dining Area Refrigerator

Heating Cooling HotWater Water Electric Wall Air Conditioning Gas City