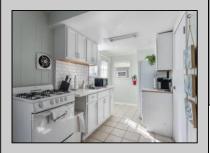

## COMMENTS

Amazing Location just a couple blocks to the World Famous Wildwood Beaches, Boardwalk just a few Blocks to Wildwood Crest. Unit 1 is located on the first Floor Front Left and Has a magnificent covered front porch. It is a bright and airy 2 bedroom tastefully decorated and being sold fully furnished as seen. This home has its own private patio area and may also take advantage of the common picnic area between the 2 houses. There is Luxury vinyl plank flooring for convenient cleanup and to protect against sand and water brought back from the beach and outdoor shower. This property is heated for year round usage and makes a great investment property or 2nd home. Also conveniently located near the convention center, you may take advantage of all of the events in the shoulder seasons as well that are put on at that venue. This is a newly converted 6 Unit condo complex

## PROPERTY DETAILS

UnitFeatures OtherRooms AppliancesIncluded AlsoIncluded Laminate Fooring Living Room Range Furniture Kitchen Oven

Dining Area Refrigerator

Heating Cooling HotWater Water Electric Wall Air Conditioning Gas City