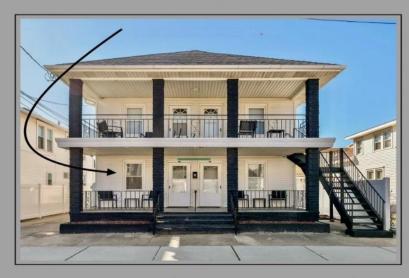

## COMMENTS

Amazing Location just a couple blocks to the World Famous Wildwood Beaches, Boardwalk just a few Blocks to Wildwood Crest. Unit 1 is located on the first Floor Front Left and Has a magnificent covered front porch. It is a bright and airy 2 bedroom tastefully decorated and being sold fully furnished as seen. This home has its own private patio area and may also take advantage of the common picnic area between the 2 houses. There is Luxury vinyl plank flooring for convenient cleanup and to protect against sand and water brought back from the beach and outdoor shower. This property is heated for year round usage and makes a great investment property or 2nd home. Also conveniently located near the convention center, you may take advantage of all of the events in the shoulder seasons as well that are put on at that venue. This is a newly converted 6 Unit condo complex