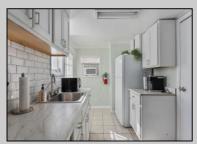

## COMMENTS

Amazing Location just a couple blocks to the World Famous Wildwood Beaches, Boardwalk just a few Blocks to Wildwood Crest. Unit 1 is located on the first Floor Front Left and Has a magnificent covered front porch. It is a bright and airy 2 bedroom tastefully decorated and being sold fully furnished as seen. This home has its own private patio area and may also take advantage of the common picnic area between the 2 houses. There is Luxury vinyl plank flooring for convenient cleanup and to protect against sand and water brought back from the beach and outdoor shower. This property is heated for year round usage and makes a great investment property or 2nd home. Also conveniently located near the convention center, you may take advantage of all of the events in the shoulder seasons as well that are put on at that venue. This is a newly converted 6 Unit condo complex

## PROPERTY DETAILS

UnitFeatures OtherRooms AppliancesIncluded AlsoIncluded Laminate Fooring Living Room Range Furniture Kitchen Oven

Dining Area Refrigerator

Heating Cooling HotWater Water Electric Wall Air Conditioning Gas City