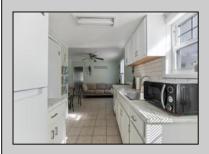

## COMMENTS

Amazing Location just a couple blocks to the World Famous Wildwood Beaches, Boardwalk just a few Blocks to Wildwood Crest. Unit 1 is located on the first Floor Front Left and Has a magnificent covered front porch. It is a bright and airy 2 bedroom tastefully decorated and being sold fully furnished as seen. This home has its own private patio area and may also take advantage of the common picnic area between the 2 houses. There is Luxury vinyl plank flooring for convenient cleanup and to protect against sand and water brought back from the beach and outdoor shower. This property is heated for year round usage and makes a great investment property or 2nd home. Also conveniently located near the convention center, you may take advantage of all of the events in the shoulder seasons as well that are put on at that venue. This is a newly converted 6 Unit condo complex

## PROPERTY DETAILS

UnitFeatures OtherRooms AppliancesIncluded AlsoIncluded Laminate Fooring Living Room Range Furniture Kitchen Oven

Dining Area Refrigerator

Heating Cooling HotWater Water Electric Wall Air Conditioning Gas City