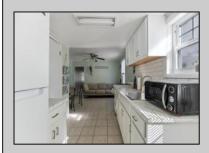

## **COMMENTS**

Amazing Location just a couple blocks to the World Famous Wildwood Beaches, Boardwalk just a few Blocks to Wildwood Crest. Unit 1 is located on the first Floor Front Left and Has a magnificent covered front porch. It is a bright and airy 2 bedroom tastefully decorated and being sold fully furnished as seen. This home has its own private patio area and may also take advantage of the common picnic area between the 2 houses. There is Luxury vinyl plank flooring for convenient cleanup and to protect against sand and water brought back from the beach and outdoor shower. This property is heated for year round usage and makes a great investment property or 2nd home. Also conveniently located near the convention center, you may take advantage of all of the events in the shoulder seasons as well that are put on at that venue. This is a newly converted 6 Unit condo complex

Refrigerator

| TROI ERTI DETAILO |             |                    |              |
|-------------------|-------------|--------------------|--------------|
| UnitFeatures      | OtherRooms  | AppliancesIncluded | AlsoIncluded |
| Laminate Fooring  | Living Room | Range              | Furniture    |
|                   | Kitchen     | Oven               |              |