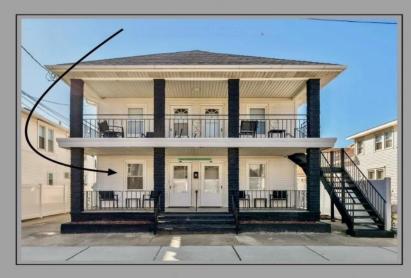

## **COMMENTS**

Amazing Location just a couple blocks to the World Famous Wildwood Beaches, Boardwalk just a few Blocks to Wildwood Crest. Unit 1 is located on the first Floor Front Left and Has a magnificent covered front porch. It is a bright and airy 2 bedroom tastefully decorated and being sold fully furnished as seen. This home has its own private patio area and may also take advantage of the common picnic area between the 2 houses. There is Luxury vinyl plank flooring for convenient cleanup and to protect against sand and water brought back from the beach and outdoor shower. This property is heated for year round usage and makes a great investment property or 2nd home. Also conveniently located near the convention center, you may take advantage of all of the events in the shoulder seasons as well that are put on at that venue. This is a newly converted 6 Unit condo complex