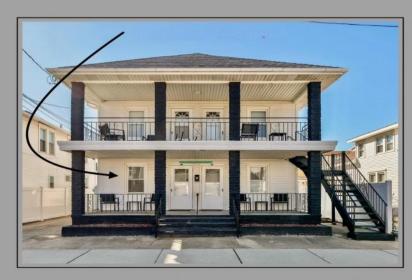

## **COMMENTS**

Amazing Location just a couple blocks to the World Famous Wildwood Beaches, Boardwalk just a few Blocks to Wildwood Crest. Unit 1 is located on the first Floor Front Left and Has a magnificent covered front porch. It is a bright and airy 2 bedroom tastefully decorated and being sold fully furnished as seen. This home has its own private patio area and may also take advantage of the common picnic area between the 2 houses. There is Luxury vinyl plank flooring for convenient cleanup and to protect against sand and water brought back from the beach and outdoor shower. This property is heated for year round usage and makes a great investment property or 2nd home. Also conveniently located near the convention center, you may take advantage of all of the events in the shoulder seasons as well that are put on at that venue. This is a newly converted 6 Unit condo complex