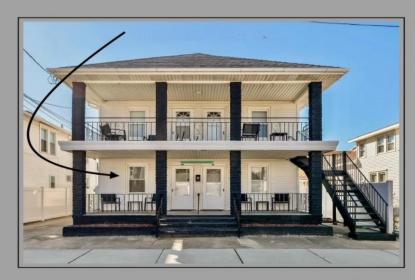

## **COMMENTS**

Amazing Location just a couple blocks to the World Famous Wildwood Beaches, Boardwalk just a few Blocks to Wildwood Crest. Unit 1 is located on the first Floor Front Left and Has a magnificent covered front porch. It is a bright and airy 2 bedroom tastefully decorated and being sold fully furnished as seen. This home has its own private patio area and may also take advantage of the common picnic area between the 2 houses. There is Luxury vinyl plank flooring for convenient cleanup and to protect against sand and water brought back from the beach and outdoor shower. This property is heated for year round usage and makes a great investment property or 2nd home. Also conveniently located near the convention center, you may take advantage of all of the events in the shoulder seasons as well that are put on at that venue. This is a newly converted 6 Unit condo complex