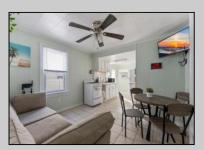

## COMMENTS

Amazing Location just a couple blocks to the World Famous Wildwood Beaches, Boardwalk just a few Blocks to Wildwood Crest. Unit 1 is located on the first Floor Front Left and Has a magnificent covered front porch. It is a bright and airy 2 bedroom tastefully decorated and being sold fully furnished as seen. This home has its own private patio area and may also take advantage of the common picnic area between the 2 houses. There is Luxury vinyl plank flooring for convenient cleanup and to protect against sand and water brought back from the beach and outdoor shower. This property is heated for year round usage and makes a great investment property or 2nd home. Also conveniently located near the convention center, you may take advantage of all of the events in the shoulder seasons as well that are put on at that venue. This is a newly converted 6 Unit condo complex

## PROPERTY DETAILS

Refrigerator

| =                |             |                    |              |
|------------------|-------------|--------------------|--------------|
| UnitFeatures     | OtherRooms  | AppliancesIncluded | AlsoIncluded |
| Laminate Fooring | Living Room | Range              | Furniture    |
|                  | Kitchen     | Oven               |              |