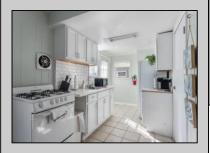

## PROPERTY DETAILS

Refrigerator

| =                |             |                    |              |
|------------------|-------------|--------------------|--------------|
| UnitFeatures     | OtherRooms  | AppliancesIncluded | AlsoIncluded |
| Laminate Fooring | Living Room | Range              | Furniture    |
|                  | Kitchen     | Oven               |              |