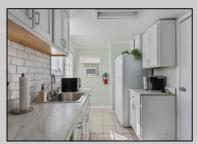

## PROPERTY DETAILS

Refrigerator

| =                |             |                    |              |
|------------------|-------------|--------------------|--------------|
| UnitFeatures     | OtherRooms  | AppliancesIncluded | AlsoIncluded |
| Laminate Fooring | Living Room | Range              | Furniture    |
|                  | Kitchen     | Oven               |              |