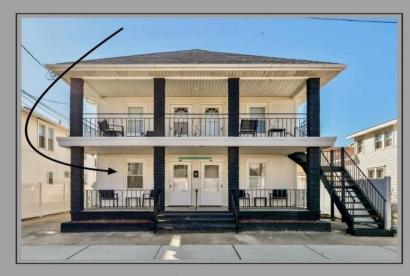

## COMMENTS

Amazing Location just a couple blocks to the World Famous Wildwood Beaches, Boardwalk just a few Blocks to Wildwood Crest. Unit 1 is located on the first Floor Front Left and Has a magnificent covered front porch. It is a bright and airy 2 bedroom tastefully decorated and being sold fully furnished as seen. This home has its own private patio area and may also take advantage of the common picnic area between the 2 houses. There is Luxury vinyl plank flooring for convenient cleanup and to protect against sand and water brought back from the beach and outdoor shower. This property is heated for year round usage and makes a great investment property or 2nd home. Also conveniently located near the convention center, you may take advantage of all of the events in the shoulder seasons as well that are put on at that venue. This is a newly converted 6 Unit condo complex