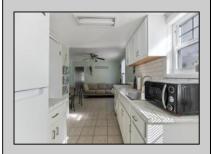

## COMMENTS

Amazing Location just a couple blocks to the World Famous Wildwood Beaches, Boardwalk just a few Blocks to Wildwood Crest. Unit 1 is located on the first Floor Front Left and Has a magnificent covered front porch. It is a bright and airy 2 bedroom tastefully decorated and being sold fully furnished as seen. This home has its own private patio area and may also take advantage of the common picnic area between the 2 houses. There is Luxury vinyl plank flooring for convenient cleanup and to protect against sand and water brought back from the beach and outdoor shower. This property is heated for year round usage and makes a great investment property or 2nd home. Also conveniently located near the convention center, you may take advantage of all of the events in the shoulder seasons as well that are put on at that venue. This is a newly converted 6 Unit condo complex

## PROPERTY DETAILS

Refrigerator

| =                |             |                    |              |
|------------------|-------------|--------------------|--------------|
| UnitFeatures     | OtherRooms  | AppliancesIncluded | AlsoIncluded |
| Laminate Fooring | Living Room | Range              | Furniture    |
|                  | Kitchen     | Oven               |              |