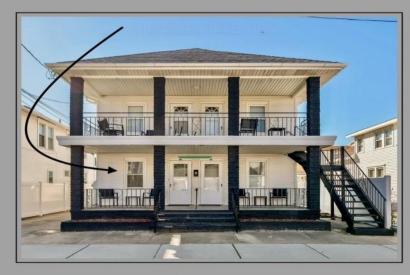

## 238 E Leaming Avenue Unit 1 Wildwood, NJ

## COMMENTS

Amazing Location just a couple blocks to the World Famous Wildwood Beaches, Boardwalk just a few Blocks to Wildwood Crest. Unit 1 is located on the first Floor Front Left and Has a magnificent covered front porch. It is a bright and airy 2 bedroom tastefully decorated and being sold fully furnished as seen. This home has its own private patio area and may also take advantage of the common picnic area between the 2 houses. There is Luxury vinyl plank flooring for convenient cleanup and to protect against sand and water brought back from the beach and outdoor shower. This property is heated for year round usage and makes a great investment property or 2nd home. Also conveniently located near the convention center, you may take advantage of all of the events in the shoulder seasons as well that are put on at that venue. This is a newly converted 6 Unit condo complex