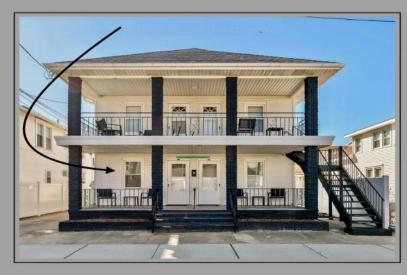

## 238 E Leaming Avenue Unit 1 Wildwood, NJ

## COMMENTS

Amazing Location just a couple blocks to the World Famous Wildwood Beaches, Boardwalk just a few Blocks to Wildwood Crest. Unit 1 is located on the first Floor Front Left and Has a magnificent covered front porch. It is a bright and airy 2 bedroom tastefully decorated and being sold fully furnished as seen. This home has its own private patio area and may also take advantage of the common picnic area between the 2 houses. There is Luxury vinyl plank flooring for convenient cleanup and to protect against sand and water brought back from the beach and outdoor shower. This property is heated for year round usage and makes a great investment property or 2nd home. Also conveniently located near the convention center, you may take advantage of all of the events in the shoulder seasons as well that are put on at that venue. This is a newly converted 6 Unit condo complex