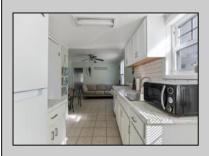

## COMMENTS

Amazing Location just a couple blocks to the World Famous Wildwood Beaches, Boardwalk just a few Blocks to Wildwood Crest. Unit 1 is located on the first Floor Front Left and Has a magnificent covered front porch. It is a bright and airy 2 bedroom tastefully decorated and being sold fully furnished as seen. This home has its own private patio area and may also take advantage of the common picnic area between the 2 houses. There is Luxury vinyl plank flooring for convenient cleanup and to protect against sand and water brought back from the beach and outdoor shower. This property is heated for year round usage and makes a great investment property or 2nd home. Also conveniently located near the convention center, you may take advantage of all of the events in the shoulder seasons as well that are put on at that venue. This is a newly converted 6 Unit condo complex

## PROPERTY DETAILS

| UnitFeatures     | OtherRooms  | AppliancesIncluded | AlsoIncluded |
|------------------|-------------|--------------------|--------------|
| Laminate Fooring | Living Room | Range              | Furniture    |
|                  | Kitchen     | Oven               |              |