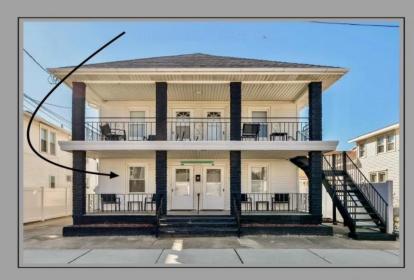

## COMMENTS

Amazing Location just a couple blocks to the World Famous Wildwood Beaches, Boardwalk just a few Blocks to Wildwood Crest. Unit 1 is located on the first Floor Front Left and Has a magnificent covered front porch. It is a bright and airy 2 bedroom tastefully decorated and being sold fully furnished as seen. This home has its own private patio area and may also take advantage of the common picnic area between the 2 houses. There is Luxury vinyl plank flooring for convenient cleanup and to protect against sand and water brought back from the beach and outdoor shower. This property is heated for year round usage and makes a great investment property or 2nd home. Also conveniently located near the convention center, you may take advantage of all of the events in the shoulder seasons as well that are put on at that venue. This is a newly converted 6 Unit condo complex