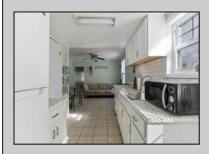

## **COMMENTS**

Amazing Location just a couple blocks to the World Famous Wildwood Beaches, Boardwalk just a few Blocks to Wildwood Crest. Unit 1 is located on the first Floor Front Left and Has a magnificent covered front porch. It is a bright and airy 2 bedroom tastefully decorated and being sold fully furnished as seen. This home has its own private patio area and may also take advantage of the common picnic area between the 2 houses. There is Luxury vinyl plank flooring for convenient cleanup and to protect against sand and water brought back from the beach and outdoor shower. This property is heated for year round usage and makes a great investment property or 2nd home. Also conveniently located near the convention center, you may take advantage of all of the events in the shoulder seasons as well that are put on at that venue. This is a newly converted 6 Unit condo complex

## PROPERTY DETAILS

Refrigerator

| I KOI EKI I DETAILS |             |                    |              |
|---------------------|-------------|--------------------|--------------|
| UnitFeatures        | OtherRooms  | AppliancesIncluded | AlsoIncluded |
| Laminate Fooring    | Living Room | Range              | Furniture    |
|                     | Kitchen     | Oven               |              |