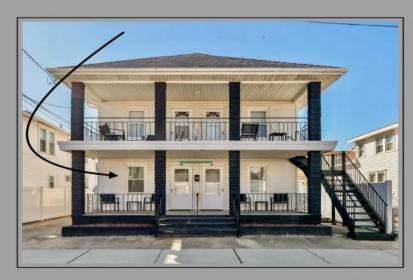

## **COMMENTS**

Amazing Location just a couple blocks to the World Famous Wildwood Beaches, Boardwalk just a few Blocks to Wildwood Crest. Unit 1 is located on the first Floor Front Left and Has a magnificent covered front porch. It is a bright and airy 2 bedroom tastefully decorated and being sold fully furnished as seen. This home has its own private patio area and may also take advantage of the common picnic area between the 2 houses. There is Luxury vinyl plank flooring for convenient cleanup and to protect against sand and water brought back from the beach and outdoor shower. This property is heated for year round usage and makes a great investment property or 2nd home. Also conveniently located near the convention center, you may take advantage of all of the events in the shoulder seasons as well that are put on at that venue. This is a newly converted 6 Unit condo complex