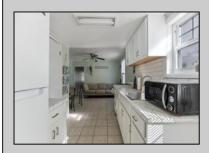

## COMMENTS

Amazing Location just a couple blocks to the World Famous Wildwood Beaches, Boardwalk just a few Blocks to Wildwood Crest. Unit 1 is located on the first Floor Front Left and Has a magnificent covered front porch. It is a bright and airy 2 bedroom tastefully decorated and being sold fully furnished as seen. This home has its own private patio area and may also take advantage of the common picnic area between the 2 houses. There is Luxury vinyl plank flooring for convenient cleanup and to protect against sand and water brought back from the beach and outdoor shower. This property is heated for year round usage and makes a great investment property or 2nd home. Also conveniently located near the convention center, you may take advantage of all of the events in the shoulder seasons as well that are put on at that venue. This is a newly converted 6 Unit condo complex

## PROPERTY DETAILS

| UnitFeatures     | OtherRooms  | AppliancesIncluded | AlsoIncluded |
|------------------|-------------|--------------------|--------------|
| Laminate Fooring | Living Room | Range              | Furniture    |
|                  | Kitchen     | Oven               |              |