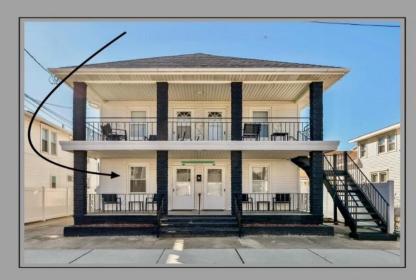

## COMMENTS

Amazing Location just a couple blocks to the World Famous Wildwood Beaches, Boardwalk just a few Blocks to Wildwood Crest. Unit 1 is located on the first Floor Front Left and Has a magnificent covered front porch. It is a bright and airy 2 bedroom tastefully decorated and being sold fully furnished as seen. This home has its own private patio area and may also take advantage of the common picnic area between the 2 houses. There is Luxury vinyl plank flooring for convenient cleanup and to protect against sand and water brought back from the beach and outdoor shower. This property is heated for year round usage and makes a great investment property or 2nd home. Also conveniently located near the convention center, you may take advantage of all of the events in the shoulder seasons as well that are put on at that venue. This is a newly converted 6 Unit condo complex