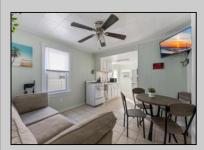

## **COMMENTS**

Amazing Location just a couple blocks to the World Famous Wildwood Beaches, Boardwalk just a few Blocks to Wildwood Crest. Unit 1 is located on the first Floor Front Left and Has a magnificent covered front porch. It is a bright and airy 2 bedroom tastefully decorated and being sold fully furnished as seen. This home has its own private patio area and may also take advantage of the common picnic area between the 2 houses. There is Luxury vinyl plank flooring for convenient cleanup and to protect against sand and water brought back from the beach and outdoor shower. This property is heated for year round usage and makes a great investment property or 2nd home. Also conveniently located near the convention center, you may take advantage of all of the events in the shoulder seasons as well that are put on at that venue. This is a newly converted 6 Unit condo complex

## PROPERTY DETAILS

| 1 1181 = 111 1 = = 11 11=8 |             |                    |              |
|----------------------------|-------------|--------------------|--------------|
| UnitFeatures               | OtherRooms  | AppliancesIncluded | AlsoIncluded |
| Laminate Fooring           | Living Room | Range              | Furniture    |
|                            | Kitohon     | Oven               |              |