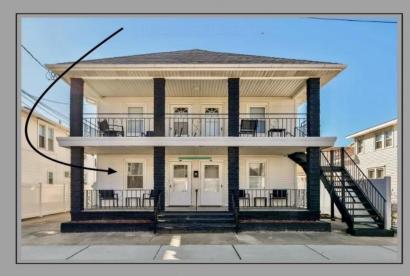

## **COMMENTS**

Amazing Location just a couple blocks to the World Famous Wildwood Beaches, Boardwalk just a few Blocks to Wildwood Crest. Unit 1 is located on the first Floor Front Left and Has a magnificent covered front porch. It is a bright and airy 2 bedroom tastefully decorated and being sold fully furnished as seen. This home has its own private patio area and may also take advantage of the common picnic area between the 2 houses. There is Luxury vinyl plank flooring for convenient cleanup and to protect against sand and water brought back from the beach and outdoor shower. This property is heated for year round usage and makes a great investment property or 2nd home. Also conveniently located near the convention center, you may take advantage of all of the events in the shoulder seasons as well that are put on at that venue. This is a newly converted 6 Unit condo complex