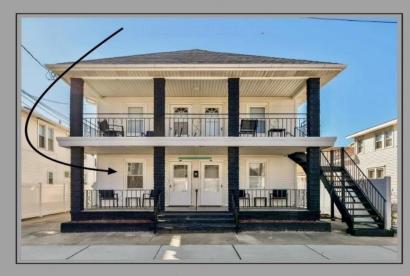

## 238 E Leaming Avenue Unit 1 Wildwood, NJ

## **COMMENTS**

Amazing Location just a couple blocks to the World Famous Wildwood Beaches, Boardwalk just a few Blocks to Wildwood Crest. Unit 1 is located on the first Floor Front Left and Has a magnificent covered front porch. It is a bright and airy 2 bedroom tastefully decorated and being sold fully furnished as seen. This home has its own private patio area and may also take advantage of the common picnic area between the 2 houses. There is Luxury vinyl plank flooring for convenient cleanup and to protect against sand and water brought back from the beach and outdoor shower. This property is heated for year round usage and makes a great investment property or 2nd home. Also conveniently located near the convention center, you may take advantage of all of the events in the shoulder seasons as well that are put on at that venue. This is a newly converted 6 Unit condo complex