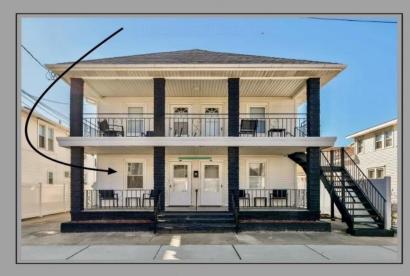

## 238 E Leaming Avenue Unit 1 Wildwood, NJ

## COMMENTS

Amazing Location just a couple blocks to the World Famous Wildwood Beaches, Boardwalk just a few Blocks to Wildwood Crest. Unit 1 is located on the first Floor Front Left and Has a magnificent covered front porch. It is a bright and airy 2 bedroom tastefully decorated and being sold fully furnished as seen. This home has its own private patio area and may also take advantage of the common picnic area between the 2 houses. There is Luxury vinyl plank flooring for convenient cleanup and to protect against sand and water brought back from the beach and outdoor shower. This property is heated for year round usage and makes a great investment property or 2nd home. Also conveniently located near the convention center, you may take advantage of all of the events in the shoulder seasons as well that are put on at that venue. This is a newly converted 6 Unit condo complex