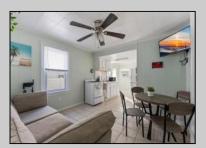

## COMMENTS

Amazing Location just a couple blocks to the World Famous Wildwood Beaches, Boardwalk just a few Blocks to Wildwood Crest. Unit 1 is located on the first Floor Front Left and Has a magnificent covered front porch. It is a bright and airy 2 bedroom tastefully decorated and being sold fully furnished as seen. This home has its own private patio area and may also take advantage of the common picnic area between the 2 houses. There is Luxury vinyl plank flooring for convenient cleanup and to protect against sand and water brought back from the beach and outdoor shower. This property is heated for year round usage and makes a great investment property or 2nd home. Also conveniently located near the convention center, you may take advantage of all of the events in the shoulder seasons as well that are put on at that venue. This is a newly converted 6 Unit condo complex

## PROPERTY DETAILS

| : ::*: = ::: := = :: ::= = |             |                    |              |
|----------------------------|-------------|--------------------|--------------|
| UnitFeatures               | OtherRooms  | AppliancesIncluded | AlsoIncluded |
| Laminate Fooring           | Living Room | Range              | Furniture    |
|                            | Kitohon     | Oven               |              |