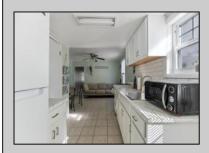

## **COMMENTS**

Amazing Location just a couple blocks to the World Famous Wildwood Beaches, Boardwalk just a few Blocks to Wildwood Crest. Unit 1 is located on the first Floor Front Left and Has a magnificent covered front porch. It is a bright and airy 2 bedroom tastefully decorated and being sold fully furnished as seen. This home has its own private patio area and may also take advantage of the common picnic area between the 2 houses. There is Luxury vinyl plank flooring for convenient cleanup and to protect against sand and water brought back from the beach and outdoor shower. This property is heated for year round usage and makes a great investment property or 2nd home. Also conveniently located near the convention center, you may take advantage of all of the events in the shoulder seasons as well that are put on at that venue. This is a newly converted 6 Unit condo complex

## **PROPERTY DETAILS**

UnitFeatures OtherRooms AlsoIncluded AppliancesIncluded Living Room Range **Furniture** Laminate Fooring Kitchen Oven

Dining Area Refrigerator

Heating HotWater Water Cooling Electric Wall Air Conditioning City