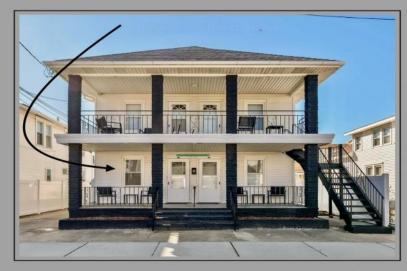

## **COMMENTS**

Amazing Location just a couple blocks to the World Famous Wildwood Beaches, Boardwalk just a few Blocks to Wildwood Crest. Unit 1 is located on the first Floor Front Left and Has a magnificent covered front porch. It is a bright and airy 2 bedroom tastefully decorated and being sold fully furnished as seen. This home has its own private patio area and may also take advantage of the common picnic area between the 2 houses. There is Luxury vinyl plank flooring for convenient cleanup and to protect against sand and water brought back from the beach and outdoor shower. This property is heated for year round usage and makes a great investment property or 2nd home. Also conveniently located near the convention center, you may take advantage of all of the events in the shoulder seasons as well that are put on at that venue. This is a newly converted 6 Unit condo complex