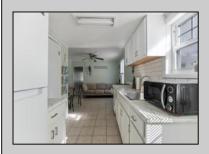

## **COMMENTS**

Amazing Location just a couple blocks to the World Famous Wildwood Beaches, Boardwalk just a few Blocks to Wildwood Crest. Unit 1 is located on the first Floor Front Left and Has a magnificent covered front porch. It is a bright and airy 2 bedroom tastefully decorated and being sold fully furnished as seen. This home has its own private patio area and may also take advantage of the common picnic area between the 2 houses. There is Luxury vinyl plank flooring for convenient cleanup and to protect against sand and water brought back from the beach and outdoor shower. This property is heated for year round usage and makes a great investment property or 2nd home. Also conveniently located near the convention center, you may take advantage of all of the events in the shoulder seasons as well that are put on at that venue. This is a newly converted 6 Unit condo complex

## PROPERTY DETAILS

Refrigerator

| UnitFeatures     | OtherRooms  | AppliancesIncluded | AlsoIncluded |
|------------------|-------------|--------------------|--------------|
| Laminate Fooring | Living Room | Range              | Furniture    |
|                  | Kitchen     | Oven               |              |