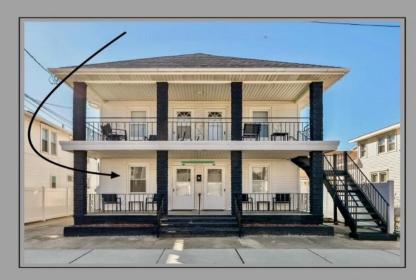

## 238 E Leaming Avenue Unit 1 Wildwood, NJ

## **COMMENTS**

Amazing Location just a couple blocks to the World Famous Wildwood Beaches, Boardwalk just a few Blocks to Wildwood Crest. Unit 1 is located on the first Floor Front Left and Has a magnificent covered front porch. It is a bright and airy 2 bedroom tastefully decorated and being sold fully furnished as seen. This home has its own private patio area and may also take advantage of the common picnic area between the 2 houses. There is Luxury vinyl plank flooring for convenient cleanup and to protect against sand and water brought back from the beach and outdoor shower. This property is heated for year round usage and makes a great investment property or 2nd home. Also conveniently located near the convention center, you may take advantage of all of the events in the shoulder seasons as well that are put on at that venue. This is a newly converted 6 Unit condo complex