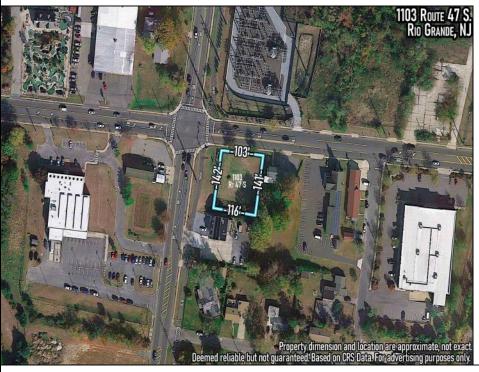

Berger Realty, Inc. 3160 Asbury Avenue Ocean City, NJ 08226 1-877-237-4371 / 609-399-0076 ☑ info@bergerrealty.com

1103 Route 47 Rio Grande, NJ 08242

Asking \$119,900.00

## **COMMENTS**

Extremely high visibly Town Business Lot. The property is near the Cape May County bike trail, Downtown Rio Grande, Close Proximity to the Wildwoods and Cape May. Town Business zoning allows for a mix of commercial uses and apartments above commercial space.