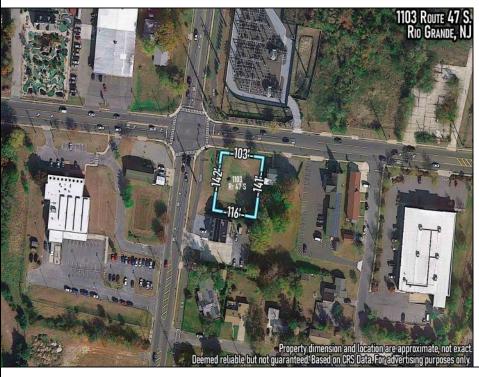

## **COMMENTS**

Extremely high visibly Town Business Lot. The property is near the Cape May County bike trail, Downtown Rio Grande, Close Proximity to the Wildwoods and Cape May. Town Business zoning allows for a mix of commercial uses and apartments above commercial space.

## PROPERTY DETAILS

Ask for Jeremy Kershbaumer Berger Realty Inc 3160 Asbury Avenue, Ocean City Call: 609-399-0076 Email to: jek@bergerrealty.com