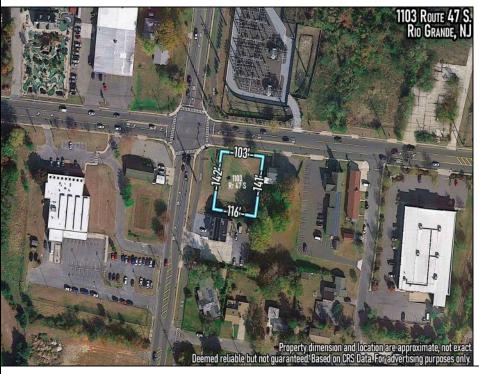

## **COMMENTS**

Extremely high visibly Town Business Lot. The property is near the Cape May County bike trail, Downtown Rio Grande, Close Proximity to the Wildwoods and Cape May. Town Business zoning allows for a mix of commercial uses and apartments above commercial space.

## PROPERTY DETAILS

Ask for Bader - Collins Associates
Berger Realty Inc
3160 Asbury Avenue, Ocean City
Call: 609-399-0076
Email to: bca@bergerrealty.com
http://www.BADERCOLLINS.com