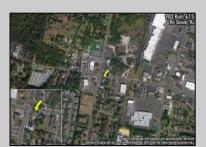

## **COMMENTS**

Extremely high visibly Town Business Lot. The property is near the Cape May County bike trail, Downtown Rio Grande, Close Proximity to the Wildwoods and Cape May. Town Business zoning allows for a mix of commercial uses and apartments above commercial space.