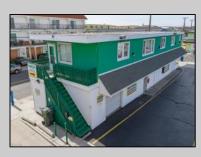

## COMMENTS

Beach block parking lot for 80/100 cars; bike rental building plus 3 BR year-round apt w/LR, Kit and 2 baths. Unlimited possibilities...where do I start? Roof has been replaced on apt. Property well maintained. Call office for additional information.