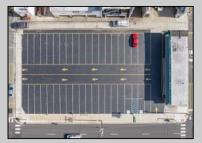

## COMMENTS

Beach block parking lot for 80/100 cars; bike rental building plus 3 BR year-round apt w/LR, Kit and 2 baths. Unlimited possibilities...where do I start? Roof has been replaced on apt. Property well maintained. Call office for additional information.

Exterior Block Concrete Wood/Frame Other (See Remarks)

InteriorFeatures

220 Volt Electricity

Smoke/Fire Alarm

City

**PROPERTY DETAILS OutsideFeatures** Storage Building Security Light/System

ParkingGarage 11 Or More Spaces Paved