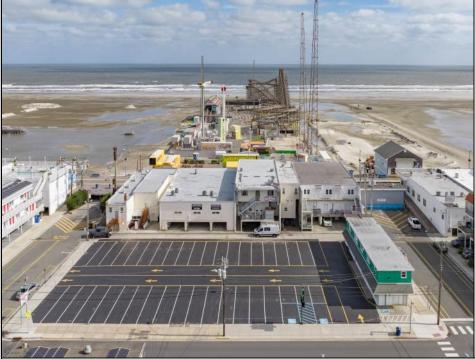

## COMMENTS

Beach block parking lot for 80/100 cars; bike rental building plus 3 BR year-round apt w/LR, Kit and 2 baths. Unlimited possibilities...where do I start? Roof has been replaced on apt. Property well maintained. Call office for additional information.