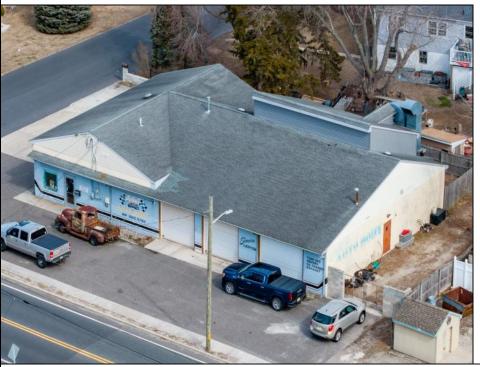

## **COMMENTS**

Here is a unique opportunity to acquire your own successful, well-established business and real estate at the same time. The current Owners are looking to start the next chapter in their life story and retire after 50 great years. They started this business and built it from the ground up, establishing a highly recommended and trusted body shop and full service mechanical repair business. The Owners built a strong and loyal following after serving their friends, neighbors and community since 1975. This hybrid business offers a truly robust high growth potential for the next ambitious and serious Owner/Operator from both the body shop and mechanical repair businesses. This is a completely turn-key opportunity. This offering includes the business, building, real estate and equipment. If you choose, you can be in business the day you go to closing on this thriving, local business with a great reputation. As an added bonus, the Sellers are willing to stay on for a reasonable transition period to enable a new Owner to maintain consistency in their operation and retain the Sellers\' existing clientele. The building is not just an empty shell. The building contains a large comfortable lighted customer waiting area, a front desk reception area, and a back office with a kitchenette. There are 6 working bays, a Chief EZ Liner frame machine, a John Bean 4 post alignment drive on lift with computer, a Rotary 2 post lift, a Paint Master down draft bake cycle spray booth, a paint mixing room with BASF and AkzoNobel paint mixing systems, and a fenced in yard with 24 hour Lorex security cameras. This fabulous location sits on a high traffic corner lot just off of the intersection of Fulling Mill Road and Bayshore Road, making this commercial property easy to access from a large geographical le to well qualified Buyers. Don't miss this chance to be in control of your