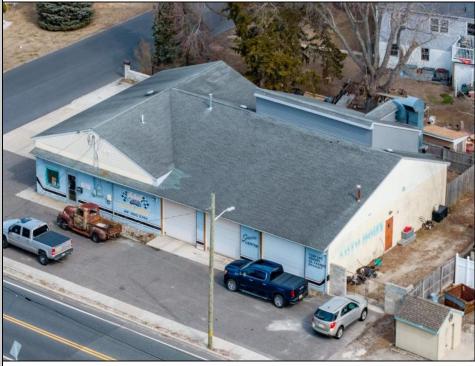

## COMMENTS

Here is a unique opportunity to acquire your own successful, well-established business and real estate at the same time. The current Owners are looking to start the next chapter in their life story and retire after 50 great years. They started this business and built it from the ground up, establishing a highly recommended and trusted body shop and full service mechanical repair business. The Owners built a strong and loyal following after serving their friends, neighbors and community since 1975. This hybrid business offers a truly robust high growth potential for the next ambitious and serious Owner/Operator from both the body shop and mechanical repair businesses. This is a completely turn-key opportunity. This offering includes the business, building, real estate and equipment. If you choose, you can be in business the day you go to closing on this thriving, local business with a great reputation. As an added bonus, the Sellers are willing to stay on for a reasonable transition period to enable a new Owner to maintain consistency in their operation and retain the Sellers\' existing clientele. The building is not just an empty shell. The building contains a large comfortable lighted customer waiting area, a front desk reception area, and a back office with a kitchenette. There are 6 working bays, a Chief EZ Liner frame machine, a John Bean 4 post alignment drive on lift with computer, a Rotary 2 post lift, a Paint Master down draft bake cycle spray booth, a paint mixing room with BASF and AkzoNobel paint mixing systems, and a fenced in yard with 24 hour Lorex security cameras. This fabulous location sits on a high traffic corner lot just off of the intersection of Fulling Mill Road and Bayshore Road, making this commercial property easy to access from a large geographical le to well qualified Buyers. Don't miss this chance to be in control of your