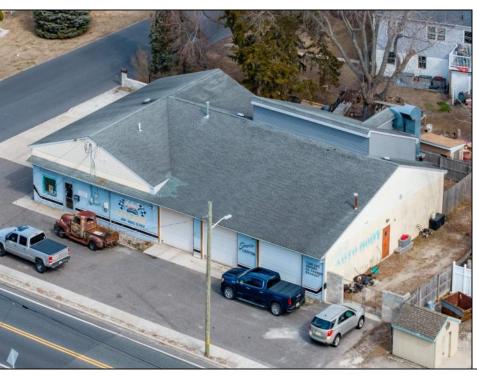

## **COMMENTS**

Here is a unique opportunity to acquire your own successful, well-established business and real estate at the same time. The current Owners are looking to start the next chapter in their life story and retire after 50 great years. They started this business and built it from the ground up, establishing a highly recommended and trusted body shop and full service mechanical repair business. The Owners built a strong and loyal following after serving their friends, neighbors and community since 1975. This hybrid business offers a truly robust high growth potential for the next ambitious and serious Owner/Operator from both the body shop and mechanical repair businesses. This is a completely turn-key opportunity. This offering includes the business, building, real estate and equipment. If you choose, you can be in business the day you go to closing on this thriving, local business with a great reputation. The building is not just an empty shell. The building contains a large comfortable lighted customer waiting area, a front desk reception area, and a back office with a kitchenette. There are 6 working bays, a Chief EZ Liner frame machine, a John Bean 4 post alignment drive on lift with computer, a Rotary 2 post lift, a Paint Master down draft bake cycle spray booth, a paint mixing room with BASF and AkzoNobel paint mixing systems, and a fenced in yard with 24 hour Lorex security cameras. This fabulous location sits on a high traffic corner lot just off of the intersection of Fulling Mill Road and Bayshore Road, making this commercial property easy to access from a large geographical area. Financials available to well qualified Buyers. Don't miss this chance to be in control of your own destiny and become your own boss.