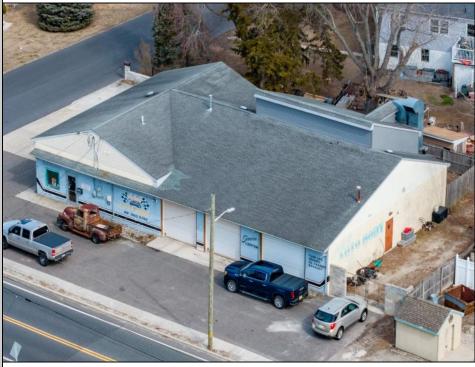

## COMMENTS

Here is a unique opportunity to acquire your own successful, well-established business and real estate at the same time. The current Owners are looking to start the next chapter in their life story and retire after 50 great years. They started this business and built it from the ground up, establishing a highly recommended and trusted body shop and full service mechanical repair business. The Owners built a strong and loyal following after serving their friends, neighbors and community since 1975. This hybrid business offers a truly robust high growth potential for the next ambitious and serious Owner/Operator from both the body shop and mechanical repair businesses. This is a completely turn-key opportunity. This offering includes the business, building, real estate and equipment. If you choose, you can be in business the day you go to closing on this thriving, local business with a great reputation. As an added bonus, the Sellers are willing to stay on for a reasonable transition period to enable a new Owner to maintain consistency in their operation and retain the Sellers\' existing clientele. The building is not just an empty shell. The building contains a large comfortable lighted customer waiting area, a front desk reception area, and a back office with a kitchenette. There are 6 working bays, a Chief EZ Liner frame machine, a John Bean 4 post alignment drive on lift with computer, a Rotary 2 post lift, a Paint Master down draft bake cycle spray booth, a paint mixing room with BASF and AkzoNobel paint mixing systems, and a fenced in yard with 24 hour Lorex security cameras. This fabulous location sits on a high traffic corner lot just off of the intersection of Fulling Mill Road and Bayshore Road, making this commercial property easy to access from a large geographical le to well qualified Buyers. Don't miss this chance to be in control of your