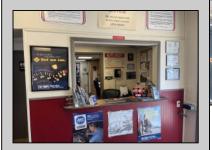

## **COMMENTS**

Here is a unique opportunity to acquire your own successful, well-established business and real estate at the same time. The current Owners are looking to start the next chapter in their life story and retire after 50 great years. They started this business and built it from the ground up, establishing a highly recommended and trusted body shop and full service mechanical repair business. The Owners built a strong and loyal following after serving their friends, neighbors and community since 1975. This hybrid business offers a truly robust high growth potential for the next ambitious and serious Owner/Operator from both the body shop and mechanical repair businesses. This is a completely turn-key opportunity. This offering includes the business, building, real estate and equipment. If you choose, you can be in business the day you go to closing on this thriving, local business with a great reputation. As an added bonus, the Sellers are willing to stay on for a reasonable transition period to enable a new Owner to maintain consistency in their operation and retain the Sellers\' existing clientele. The building is not just an empty shell. The building contains a large comfortable lighted customer waiting area, a front desk reception area, and a back office with a kitchenette. There are 6 working bays, a Chief EZ Liner frame machine, a John Bean 4 post alignment drive on lift with computer, a Rotary 2 post lift, a Paint Master down draft bake cycle spray booth, a paint mixing room with BASF and AkzoNobel paint mixing systems, and a fenced in yard with 24 hour Lorex security cameras. This fabulous location sits on a high traffic corner lot just off of the intersection of Fulling Mill Road and Bayshore Road, making this commercial property easy to access from a large geographical