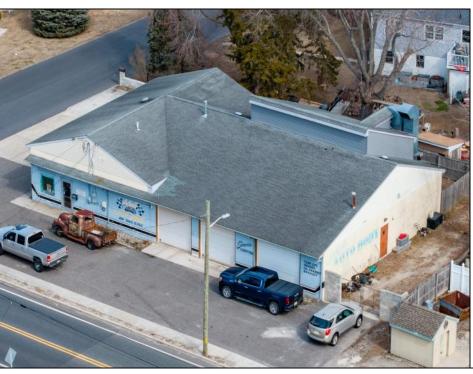

## **COMMENTS**

Here is a unique opportunity to acquire your own successful, well-established business and real estate at the same time. The current Owners are looking to start the next chapter in their life story and retire after 50 great years. They started this business and built it from the ground up, establishing a highly recommended and trusted body shop and full service mechanical repair business. The Owners built a strong and loyal following after serving their friends, neighbors and community since 1975. This hybrid business offers a truly robust high growth potential for the next ambitious and serious Owner/Operator from both the body shop and mechanical repair businesses. This is a completely turn-key opportunity. This offering includes the business, building, real estate and equipment. If you choose, you can be in business the day you go to closing on this thriving, local business with a great reputation. As an added bonus, the Sellers are willing to stay on for a reasonable transition period to enable a new Owner to maintain consistency in their operation and retain the Sellers\' existing clientele. The building is not just an empty shell. The building contains a large comfortable lighted customer waiting area, a front desk reception area, and a back office with a kitchenette. There are 6 working bays, a Chief EZ Liner frame machine, a John Bean 4 post alignment drive on lift with computer, a Rotary 2 post lift, a Paint Master down draft bake cycle spray booth, a paint mixing room with BASF and AkzoNobel paint mixing systems, and a fenced in yard with 24 hour Lorex security cameras. This fabulous location sits on a high traffic corner lot just off of the intersection of Fulling Mill Road and Bayshore Road, making this commercial property easy to access from a large geographical