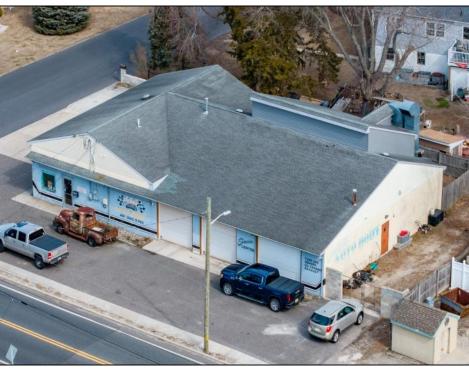

## **COMMENTS**

Here is a unique opportunity to acquire your own successful, well-established business and real estate at the same time. The current Owners are looking to start the next chapter in their life story and retire after 50 great years. They started this business and built it from the ground up, establishing a highly recommended and trusted body shop and full service mechanical repair business. The Owners built a strong and loyal following after serving their friends, neighbors and community since 1975. This hybrid business offers a truly robust high growth potential for the next ambitious and serious Owner/Operator from both the body shop and mechanical repair businesses. This is a completely turn-key opportunity. This offering includes the business, building, real estate and equipment. If you choose, you can be in business the day you go to closing on this thriving, local business with a great reputation. As an added bonus, the Sellers are willing to stay on for a reasonable transition period to enable a new Owner to maintain consistency in their operation and retain the Sellers\' existing clientele. The building is not just an empty shell. The building contains a large comfortable lighted customer waiting area, a front desk reception area, and a back office with a kitchenette. There are 6 working bays, a Chief EZ Liner frame machine, a John Bean 4 post alignment drive on lift with computer, a Rotary 2 post lift, a Paint Master down draft bake cycle spray booth, a paint mixing room with BASF and AkzoNobel paint mixing systems, and a fenced in yard with 24 hour Lorex security cameras. This fabulous location sits on a high traffic corner lot just off of the intersection of Fulling Mill Road and Bayshore Road, making this commercial property easy to access from a large geographical ole to well qualified Buyers. Don't miss this chance to be in control of your