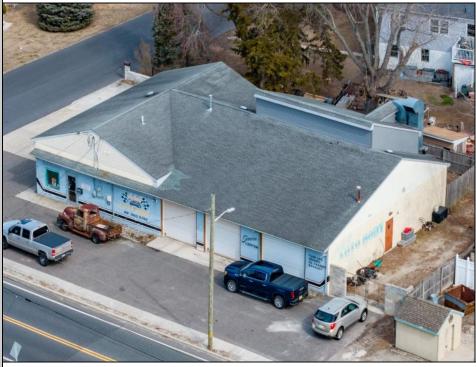

## COMMENTS

Here is a unique opportunity to acquire your own successful, well-established business and real estate at the same time. The current Owners are looking to start the next chapter in their life story and retire after 50 great years. They started this business and built it from the ground up, establishing a highly recommended and trusted body shop and full service mechanical repair business. The Owners built a strong and loyal following after serving their friends, neighbors and community since 1975. This hybrid business offers a truly robust high growth potential for the next ambitious and serious Owner/Operator from both the body shop and mechanical repair businesses. This is a completely turn-key opportunity. This offering includes the business, building, real estate and equipment. If you choose, you can be in business the day you go to closing on this thriving, local business with a great reputation. As an added bonus, the Sellers are willing to stay on for a reasonable transition period to enable a new Owner to maintain consistency in their operation and retain the Sellers\' existing clientele. The building is not just an empty shell. The building contains a large comfortable lighted customer waiting area, a front desk reception area, and a back office with a kitchenette. There are 6 working bays, a Chief EZ Liner frame machine, a John Bean 4 post alignment drive on lift with computer, a Rotary 2 post lift, a Paint Master down draft bake cycle spray booth, a paint mixing room with BASF and AkzoNobel paint mixing systems, and a fenced in yard with 24 hour Lorex security cameras. This fabulous location sits on a high traffic corner lot just off of the intersection of Fulling Mill Road and Bayshore Road, making this commercial property easy to access from a large geographical