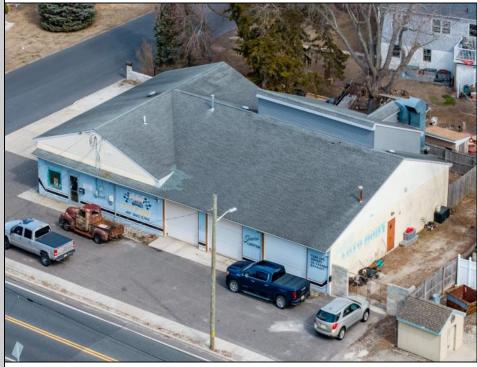

## COMMENTS

Here is a unique opportunity to acquire your own successful, well-established business and real estate at the same time. The current Owners are looking to start the next chapter in their life story and retire after 50 great years. They started this business and built it from the ground up, establishing a highly recommended and trusted body shop and full service mechanical repair business. The Owners built a strong and loyal following after serving their friends, neighbors and community since 1975. This hybrid business offers a truly robust high growth potential for the next ambitious and serious Owner/Operator from both the body shop and mechanical repair businesses. This is a completely turn-key opportunity. This offering includes the business, building, real estate and equipment. If you choose, you can be in business the day you go to closing on this thriving, local business with a great reputation. The building is not just an empty shell. The building contains a large comfortable lighted customer waiting area, a front desk reception area, and a back office with a kitchenette. There are 6 working bays, a Chief EZ Liner frame machine, a John Bean 4 post alignment drive on lift with computer, a Rotary 2 post lift, a Paint Master down draft bake cycle spray booth, a paint mixing room with BASF and AkzoNobel paint mixing systems, and a fenced in yard with 24 hour Lorex security cameras. This fabulous location sits on a high traffic corner lot just off of the intersection of Fulling Mill Road and Bayshore Road, making this commercial property easy to access from a large geographical area. Financials available to well qualified Buyers. Don't miss this chance to be in control of your own destiny and become your own boss.