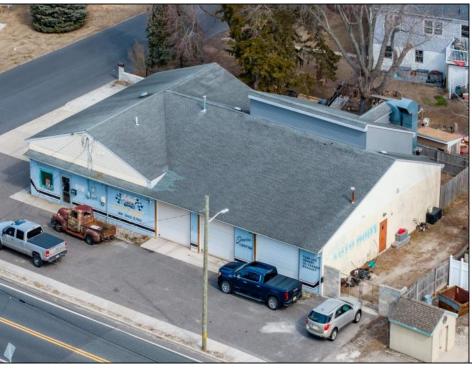

## **COMMENTS**

Here is a unique opportunity to acquire your own successful, well-established business and real estate at the same time. The current Owners are looking to start the next chapter in their life story and retire after 50 great years. They started this business and built it from the ground up, establishing a highly recommended and trusted body shop and full service mechanical repair business. The Owners built a strong and loyal following after serving their friends, neighbors and community since 1975. This hybrid business offers a truly robust high growth potential for the next ambitious and serious Owner/Operator from both the body shop and mechanical repair businesses. This is a completely turn-key opportunity. This offering includes the business, building, real estate and equipment. If you choose, you can be in business the day you go to closing on this thriving, local business with a great reputation. As an added bonus, the Sellers are willing to stay on for a reasonable transition period to enable a new Owner to maintain consistency in their operation and retain the Sellers\' existing clientele. The building is not just an empty shell. The building contains a large comfortable lighted customer waiting area, a front desk reception area, and a back office with a kitchenette. There are 6 working bays, a Chief EZ Liner frame machine, a John Bean 4 post alignment drive on lift with computer, a Rotary 2 post lift, a Paint Master down draft bake cycle spray booth, a paint mixing room with BASF and AkzoNobel paint mixing systems, and a fenced in yard with 24 hour Lorex security cameras. This fabulous location sits on a high traffic corner lot just off of the intersection of Fulling Mill Road and Bayshore Road, making this commercial property easy to access from a large geographical ole to well qualified Buyers. Don't miss this chance to be in control of your