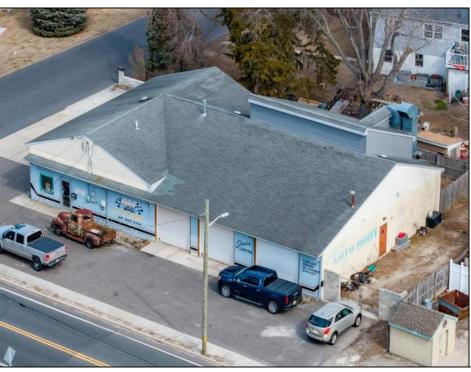

## **COMMENTS**

Here is a unique opportunity to acquire your own successful, well-established business and real estate at the same time. The current Owners are looking to start the next chapter in their life story and retire after 50 great years. They started this business and built it from the ground up, establishing a highly recommended and trusted body shop and full service mechanical repair business. The Owners built a strong and loyal following after serving their friends, neighbors and community since 1975. This hybrid business offers a truly robust high growth potential for the next ambitious and serious Owner/Operator from both the body shop and mechanical repair businesses. This is a completely turn-key opportunity. This offering includes the business, building, real estate and equipment. If you choose, you can be in business the day you go to closing on this thriving, local business with a great reputation. The building is not just an empty shell. The building contains a large comfortable lighted customer waiting area, a front desk reception area, and a back office with a kitchenette. There are 6 working bays, a Chief EZ Liner frame machine, a John Bean 4 post alignment drive on lift with computer, a Rotary 2 post lift, a Paint Master down draft bake cycle spray booth, a paint mixing room with BASF and AkzoNobel paint mixing systems, and a fenced in yard with 24 hour Lorex security cameras. This fabulous location sits on a high traffic corner lot just off of the intersection of Fulling Mill Road and Bayshore Road, making this commercial property easy to access from a large geographical area. Financials available to well qualified Buyers. Don't miss this chance to be in control of your own destiny and become your own boss.