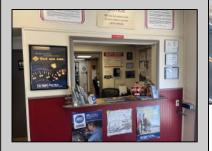

## **COMMENTS**

Here is a unique opportunity to acquire your own successful, well-established business and real estate at the same time. The current Owners are looking to start the next chapter in their life story and retire after 50 great years. They started this business and built it from the ground up, establishing a highly recommended and trusted body shop and full service mechanical repair business. The Owners built a strong and loyal following after serving their friends, neighbors and community since 1975. This hybrid business offers a truly robust high growth potential for the next ambitious and serious Owner/Operator from both the body shop and mechanical repair businesses. This is a completely turn-key opportunity. This offering includes the business, building, real estate and equipment. If you choose, you can be in business the day you go to closing on this thriving, local business with a great reputation. The building is not just an empty shell. The building contains a large comfortable lighted customer waiting area, a front desk reception area, and a back office with a kitchenette. There are 6 working bays, a Chief EZ Liner frame machine, a John Bean 4 post alignment drive on lift with computer, a Rotary 2 post lift, a Paint Master down draft bake cycle spray booth, a paint mixing room with BASF and AkzoNobel paint mixing systems, and a fenced in yard with 24 hour Lorex security cameras. This fabulous location sits on a high traffic corner lot just off of the intersection of Fulling Mill Road and Bayshore Road, making this commercial property easy to access from a large geographical area. Financials available to well qualified Buyers. Don't miss this chance to be in control of your own destiny and become your own boss.