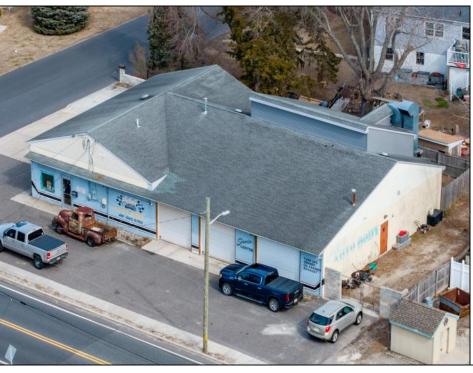

## **COMMENTS**

Here is a unique opportunity to acquire your own successful, well-established business and real estate at the same time. The current Owners are looking to start the next chapter in their life story and retire after 50 great years. They started this business and built it from the ground up, establishing a highly recommended and trusted body shop and full service mechanical repair business. The Owners built a strong and loyal following after serving their friends, neighbors and community since 1975. This hybrid business offers a truly robust high growth potential for the next ambitious and serious Owner/Operator from both the body shop and mechanical repair businesses. This is a completely turn-key opportunity. This offering includes the business, building, real estate and equipment. If you choose, you can be in business the day you go to closing on this thriving, local business with a great reputation. As an added bonus, the Sellers are willing to stay on for a reasonable transition period to enable a new Owner to maintain consistency in their operation and retain the Sellers\' existing clientele. The building is not just an empty shell. The building contains a large comfortable lighted customer waiting area, a front desk reception area, and a back office with a kitchenette. There are 6 working bays, a Chief EZ Liner frame machine, a John Bean 4 post alignment drive on lift with computer, a Rotary 2 post lift, a Paint Master down draft bake cycle spray booth, a paint mixing room with BASF and AkzoNobel paint mixing systems, and a fenced in yard with 24 hour Lorex security cameras. This fabulous location sits on a high traffic corner lot just off of the intersection of Fulling Mill Road and Bayshore Road, making this commercial property easy to access from a large geographical