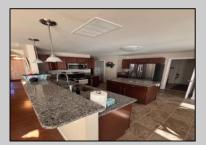

## **COMMENTS**

A true must-see property with many upgraded amenities. Energy Saving, Tinted filmed windows for privacy and UV protection Security cameras, Irrigation system, Sensor lights, 2 car painted garage, Outside shower, gutter guards, 4 bed 2.5 baths, walk-in closets, gourmet kitchen, formal living room and dining rooms, quiet, well maintained grounds. Call today for a private tour. Furniture included less personal items. This property is on a quiet cul-de-sac within minutes of parkway, zoo, beaches, golf courses, shopping and hospital. PROPERTY DETAILS

| THOI ENTI DETAILO |                  |                   |                      |
|-------------------|------------------|-------------------|----------------------|
| Exterior          | OutsideFeatures  | ParkingGarage     | OtherRooms           |
| Vinyl             | Deck             | Garage            | Living Room          |
| Masonry Block     | Porch            | 2 Car             | Dining Room          |
|                   | Outside Shower   | Attached          | Kitchen              |
|                   | Sprinkler System | Auto Door Opener  | Den/TV Room          |
|                   | Security Camera  | Concrete Driveway | Eat-In-Kitchen       |
|                   |                  | 4 car parking     | Laundry/Utility Room |
|                   |                  |                   | Storage Attic        |