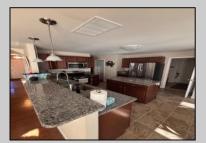

## COMMENTS

A true must-see property with many upgraded amenities. Energy Saving, Tinted filmed windows for privacy and UV protection Security cameras, Irrigation system, Sensor lights, 2 car painted garage, Outside shower, gutter guards, 4 bed 2.5 baths, walk-in closets, gourmet kitchen, formal living room and dining rooms, quiet, well maintained grounds. Call today for a private tour. Furniture included less personal items. This property is on a quiet cul-de-sac within minutes of parkway, zoo, beaches, golf courses, shopping and hospital.

PROPERTY DETAILS

| THOI ENTI DETAILO |                  |                   |                      |
|-------------------|------------------|-------------------|----------------------|
| Exterior          | OutsideFeatures  | ParkingGarage     | OtherRooms           |
| Vinyl             | Deck             | Garage            | Living Room          |
| Masonry Block     | Porch            | 2 Car             | Dining Room          |
|                   | Outside Shower   | Attached          | Kitchen              |
|                   | Sprinkler System | Auto Door Opener  | Den/TV Room          |
|                   | Security Camera  | Concrete Driveway | Eat-In-Kitchen       |
|                   |                  | 4 car parking     | Laundry/Utility Room |
|                   |                  |                   | Storage Attic        |