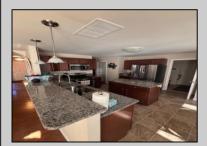

## **COMMENTS**

A true must-see property with many upgraded amenities. Energy Saving, Tinted filmed windows for privacy and UV protection Security cameras, Irrigation system, Sensor lights, 2 car painted garage, Outside shower, gutter guards, 4 bed 2.5 baths, walk-in closets, gourmet kitchen, formal living room and dining rooms, quiet, well maintained grounds. Call today for a private tour. Furniture included less personal items. This property is on a quiet cul-de-sac within minutes of parkway, zoo, beaches, golf courses, shopping and hospital.

PROPERTY DETAILS

| THOI ENTI DETAILO |                  |                   |                      |
|-------------------|------------------|-------------------|----------------------|
| Exterior          | OutsideFeatures  | ParkingGarage     | OtherRooms           |
| Vinyl             | Deck             | Garage            | Living Room          |
| Masonry Block     | Porch            | 2 Car             | Dining Room          |
|                   | Outside Shower   | Attached          | Kitchen              |
|                   | Sprinkler System | Auto Door Opener  | Den/TV Room          |
|                   | Security Camera  | Concrete Driveway | Eat-In-Kitchen       |
|                   |                  | 4 car parking     | Laundry/Utility Room |
|                   |                  |                   | Storage Attic        |