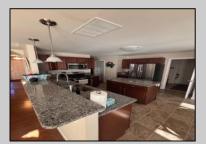

## **COMMENTS**

A true must-see property with many upgraded amenities. Energy Saving, Tinted filmed windows for privacy and UV protection Security cameras, Irrigation system, Sensor lights, 2 car painted garage, Outside shower, gutter guards, 4 bed 2.5 baths, walk-in closets, gourmet kitchen, formal living room and dining rooms, quiet, well maintained grounds. Call today for a private tour. Furniture included less personal items. This property is on a quiet cul-de-sac within minutes of parkway, zoo, beaches, golf courses, shopping and hospital.

PROPERTY DETAILS

| THOI ENTI DETAILO |                  |                   |                      |
|-------------------|------------------|-------------------|----------------------|
| Exterior          | OutsideFeatures  | ParkingGarage     | OtherRooms           |
| Vinyl             | Deck             | Garage            | Living Room          |
| Masonry Block     | Porch            | 2 Car             | Dining Room          |
|                   | Outside Shower   | Attached          | Kitchen              |
|                   | Sprinkler System | Auto Door Opener  | Den/TV Room          |
|                   | Security Camera  | Concrete Driveway | Eat-In-Kitchen       |
|                   |                  | 4 car parking     | Laundry/Utility Room |
|                   |                  |                   | Storage Attic        |