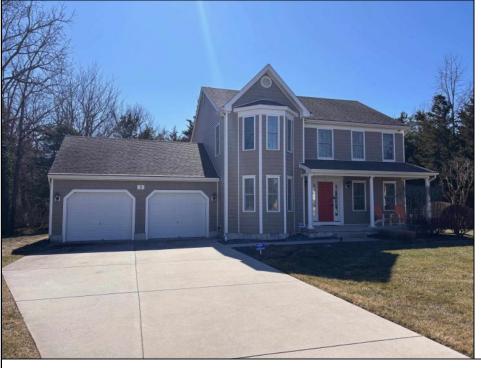

## **COMMENTS**

A true must-see property with many upgraded amenities. Energy Saving, Tinted filmed windows for privacy and UV protection Security cameras, Irrigation system, Sensor lights, 2 car painted garage, Outside shower, gutter guards, 4 bed 2.5 baths, walk-in closets, gourmet kitchen, formal living room and dining rooms, quiet, well maintained grounds. Call today for a private tour. Furniture included less personal items. This property is on a quiet cul-de-sac within minutes of parkway, zoo, beaches, golf courses, shopping and hospital.

PROPERTY DETAILS

| 11(0) 21(1) 521/1120 |                  |                   |                      |
|----------------------|------------------|-------------------|----------------------|
| Exterior             | OutsideFeatures  | ParkingGarage     | OtherRooms           |
| Vinyl                | Deck             | Garage            | Living Room          |
| Masonry Block        | Porch            | 2 Car             | Dining Room          |
|                      | Outside Shower   | Attached          | Kitchen              |
|                      | Sprinkler System | Auto Door Opener  | Den/TV Room          |
|                      | Security Camera  | Concrete Driveway | Eat-In-Kitchen       |
|                      |                  | 4 car parking     | Laundry/Utility Room |
|                      |                  |                   | Storage Attic        |