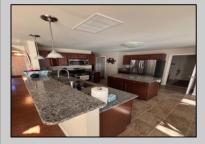

## **COMMENTS**

A true must-see property with many upgraded amenities. Energy Saving, Tinted filmed windows for privacy and UV protection Security cameras, Irrigation system, Sensor lights, 2 car painted garage, Outside shower, gutter guards, 4 bed 2.5 baths, walk-in closets, gourmet kitchen, formal living room and dining rooms, quiet, well maintained grounds. Call today for a private tour. Furniture included less personal items. This property is on a quiet cul-de-sac within minutes of parkway, zoo, beaches, golf courses, shopping and hospital.

PROPERTY DETAILS

| THOI ENTI DETAILS |                  |                   |                      |
|-------------------|------------------|-------------------|----------------------|
| Exterior          | OutsideFeatures  | ParkingGarage     | OtherRooms           |
| Vinyl             | Deck             | Garage            | Living Room          |
| Masonry Block     | Porch            | 2 Car             | Dining Room          |
|                   | Outside Shower   | Attached          | Kitchen              |
|                   | Sprinkler System | Auto Door Opener  | Den/TV Room          |
|                   | Security Camera  | Concrete Driveway | Eat-In-Kitchen       |
|                   |                  | 4 car parking     | Laundry/Utility Room |
|                   |                  |                   | Storage Attic        |