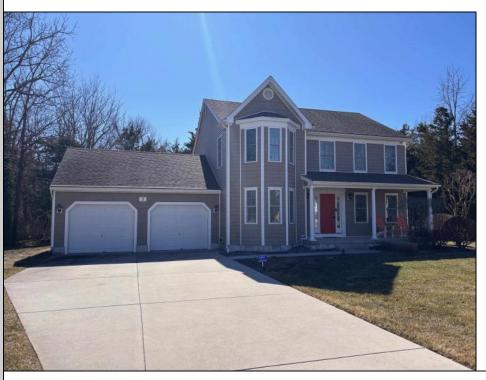

## **COMMENTS**

A true must-see property with many upgraded amenities. Energy Saving, Tinted filmed windows for privacy and UV protection Security cameras, Irrigation system, Sensor lights, 2 car painted garage, Outside shower, gutter guards, 4 bed 2.5 baths, walk-in closets, gourmet kitchen, formal living room and dining rooms, quiet, well maintained grounds. Call today for a private tour. Furniture included less personal items. This property is on a quiet cul-de-sac within minutes of parkway, zoo, beaches, golf courses, shopping and hospital.

| PROPERTY DETAILS |                  |                   |                      |
|------------------|------------------|-------------------|----------------------|
| Exterior         | OutsideFeatures  | ParkingGarage     | OtherRooms           |
| Vinyl            | Deck             | Garage            | Living Room          |
| Masonry Block    | Porch            | 2 Car             | Dining Room          |
|                  | Outside Shower   | Attached          | Kitchen              |
|                  | Sprinkler System | Auto Door Opener  | Den/TV Room          |
|                  | Security Camera  | Concrete Driveway | Eat-In-Kitchen       |
|                  |                  | 4 car parking     | Laundry/Utility Room |
|                  |                  |                   | Storage Attic        |