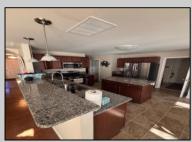

## **COMMENTS**

A true must-see property with many upgraded amenities. Energy Saving, Tinted filmed windows for privacy and UV protection Security cameras, Irrigation system, Sensor lights, 2 car painted garage, Outside shower, gutter guards, 4 bed 2.5 baths, walk-in closets, gourmet kitchen, formal living room and dining rooms, quiet, well maintained grounds. Call today for a private tour. Furniture included less personal items. This property is on a quiet cul-de-sac within minutes of parkway, zoo, beaches, golf courses, shopping and hospital.

| PROPERTY DETAILS |                  |                   |                      |
|------------------|------------------|-------------------|----------------------|
| Exterior         | OutsideFeatures  | ParkingGarage     | OtherRooms           |
| Vinyl            | Deck             | Garage            | Living Room          |
| Masonry Block    | Porch            | 2 Car             | Dining Room          |
|                  | Outside Shower   | Attached          | Kitchen              |
|                  | Sprinkler System | Auto Door Opener  | Den/TV Room          |
|                  | Security Camera  | Concrete Driveway | Eat-In-Kitchen       |
|                  |                  | 4 car parking     | Laundry/Utility Room |
|                  |                  |                   | Storage Attic        |