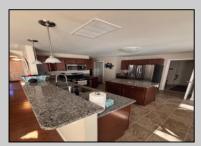

PROPERTY DETAILS

| THOI ENTI DETAILO |                  |                   |                      |
|-------------------|------------------|-------------------|----------------------|
| Exterior          | OutsideFeatures  | ParkingGarage     | OtherRooms           |
| Vinyl             | Deck             | Garage            | Living Room          |
| Masonry Block     | Porch            | 2 Car             | Dining Room          |
|                   | Outside Shower   | Attached          | Kitchen              |
|                   | Sprinkler System | Auto Door Opener  | Den/TV Room          |
|                   | Security Camera  | Concrete Driveway | Eat-In-Kitchen       |
|                   |                  | 4 car parking     | Laundry/Utility Room |
|                   |                  |                   | Storage Attic        |

InteriorFeatures Wood Flooring

AppliancesIncluded AlsoIncluded Range Drapes Self-Clean Oven Curtains Microwave Oven Shades ReAligkracon Bruce Brykdiends Washinger Realty IncRugs

Dryer 109 E 55th St., Ocean City Dishwasher Window Treatments SmGRUF 609 - 329 14211