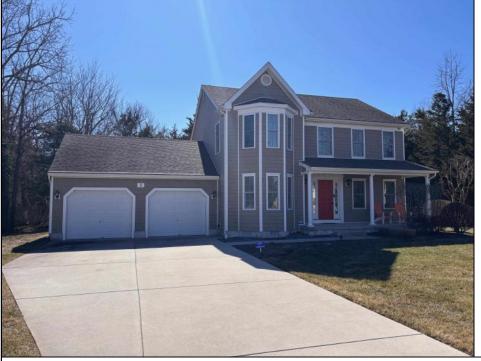

## COMMENTS

A true must-see property with many upgraded amenities. Energy Saving, Tinted filmed windows for privacy and UV protection Security cameras, Irrigation system, Sensor lights, 2 car painted garage, Outside shower, gutter guards, 4 bed 2.5 baths, walk-in closets, gourmet kitchen, formal living room and dining rooms, quiet, well maintained grounds. Call today for a private tour. Furniture included less personal items. This property is on a quiet cul-de-sac within minutes of parkway, zoo, beaches, golf courses, shopping and hospital.

PROPERTY DETAILS

| THOI ENTI DETAILS |                  |                   |                      |
|-------------------|------------------|-------------------|----------------------|
| Exterior          | OutsideFeatures  | ParkingGarage     | OtherRooms           |
| Vinyl             | Deck             | Garage            | Living Room          |
| Masonry Block     | Porch            | 2 Car             | Dining Room          |
|                   | Outside Shower   | Attached          | Kitchen              |
|                   | Sprinkler System | Auto Door Opener  | Den/TV Room          |
|                   | Security Camera  | Concrete Driveway | Eat-In-Kitchen       |
|                   |                  | 4 car parking     | Laundry/Utility Room |
|                   |                  |                   | Storage Attic        |