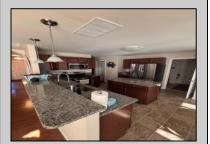

## COMMENTS

A true must-see property with many upgraded amenities. Energy Saving, Tinted filmed windows for privacy and UV protection Security cameras, Irrigation system, Sensor lights, 2 car painted garage, Outside shower, gutter guards, 4 bed 2.5 baths, walk-in closets, gourmet kitchen, formal living room and dining rooms, quiet, well maintained grounds. Call today for a private tour. Furniture included less personal items. This property is on a quiet cul-de-sac within minutes of parkway, zoo, beaches, golf courses, shopping and hospital.

PROPERTY DETAILS

| THOI ENTI DETAILS |                  |                   |                      |
|-------------------|------------------|-------------------|----------------------|
| Exterior          | OutsideFeatures  | ParkingGarage     | OtherRooms           |
| Vinyl             | Deck             | Garage            | Living Room          |
| Masonry Block     | Porch            | 2 Car             | Dining Room          |
|                   | Outside Shower   | Attached          | Kitchen              |
|                   | Sprinkler System | Auto Door Opener  | Den/TV Room          |
|                   | Security Camera  | Concrete Driveway | Eat-In-Kitchen       |
|                   |                  | 4 car parking     | Laundry/Utility Room |
|                   |                  |                   | Storage Attic        |