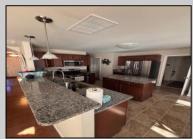

## **COMMENTS**

A true must-see property with many upgraded amenities. Energy Saving, Tinted filmed windows for privacy and UV protection Security cameras, Irrigation system, Sensor lights, 2 car painted garage, Outside shower, gutter guards, 4 bed 2.5 baths, walk-in closets, gourmet kitchen, formal living room and dining rooms, quiet, well maintained grounds. Call today for a private tour. Furniture included less personal items. This property is on a quiet cul-de-sac within minutes of parkway, zoo, beaches, golf courses, shopping and hospital.

PROPERTY DETAILS

|               | I KOI L          | IN I I DE I AILS  |                      |
|---------------|------------------|-------------------|----------------------|
| Exterior      | OutsideFeatures  | ParkingGarage     | OtherRooms           |
| Vinyl         | Deck             | Garage            | Living Room          |
| Masonry Block | Porch            | 2 Car             | Dining Room          |
|               | Outside Shower   | Attached          | Kitchen              |
|               | Sprinkler System | Auto Door Opener  | Den/TV Room          |
|               | Security Camera  | Concrete Driveway | Eat-In-Kitchen       |
|               |                  | 4 car parking     | Laundry/Utility Room |
|               |                  |                   | Storage Attic        |