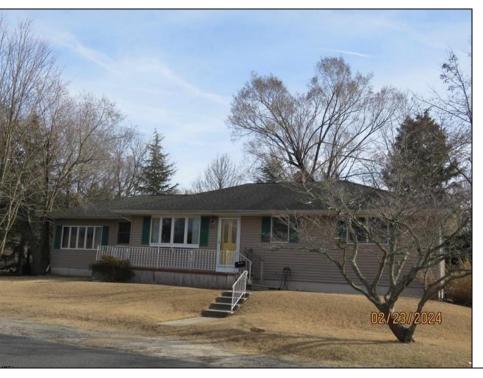

## **COMMENTS**

GREAT CORNER RANCHER LOCATED IN TILTON VILLAGE. FULL BASEMENT, HARDWOOD FLOORS, STEP-DOWN FAMILY ROOM WITH WOODBURNING FIREPLACE. REAR DECK AND PLENTY OF ROOM FOR THE FAMILY. BEING SOLD IN \"AS IS\" CONDITION. BUYERS RESPONSIBLE FOR CCO FROM THE CITY OF NORTHFIELD AND FIRE INSPECTION