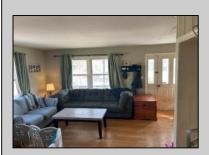

PROPERTY DETAILS

| the hear                     |
|------------------------------|
| Exterior<br>Asphalt<br>Vinyl |
| InteriorF                    |

OutsideFeatures Porch Fenced Yard ParkingGarage Garage 1 Car Attached OtherRooms Living Room Dining Room Kitchen Pantry