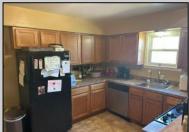

PROPERTY DETAILS

| the hear                     |
|------------------------------|
| Exterior<br>Asphalt<br>Vinyl |
| InteriorF                    |

OutsideFeatures Porch Fenced Yard ParkingGarage Garage 1 Car Attached OtherRooms Living Room Dining Room Kitchen Pantry

InteriorFeatures Wood Flooring Smoke/Fire Alarm Walk in Closet AppliancesIncluded Range Washer Dryer Basement Heating
Crawl Space Baseboard
Hot Water

Dryer Dishwasher

CoolingHotWaterWaterSewerWall Air ConditioningGas- NaturalWellPublic