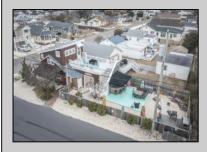

## COMMENTS

Water views from this property will entice you to stay! Situated just 90 steps from the sandy shores of the Bay, this captivating cottage invites you to experience the ultimate retreat. Make this your next home or use it as an investment property. There is an expansive upper deck where you can enjoy the panoramic vista of the waters of the Delaware Bay and its breathtaking sunsets. You and your guests can gather around the inviting fire pit area at the Tiki bar below, while enjoying the gentle breeze and soothing sounds of the waves. The cottage comfortably accommodates up to 10 guests, making it ideal for a variety of gatherings. It exudes a warm and inviting atmosphere, with tasteful decor and comfortable furnishings. Being sold mostly furnished with a few personal items excluded. With a strong rental history, this property presents an excellent investment opportunity. Its popularity as a sought-after destination for beach lovers and its prime location ensure a steady stream of income. Rental rolls will be available to interested buyers. There are AirBnB rentals in place for the 2025 season for 12 weekends totaling just over \$20,000. Its prime location, charming ambiance, and proven rental potential make this property truly a gem.